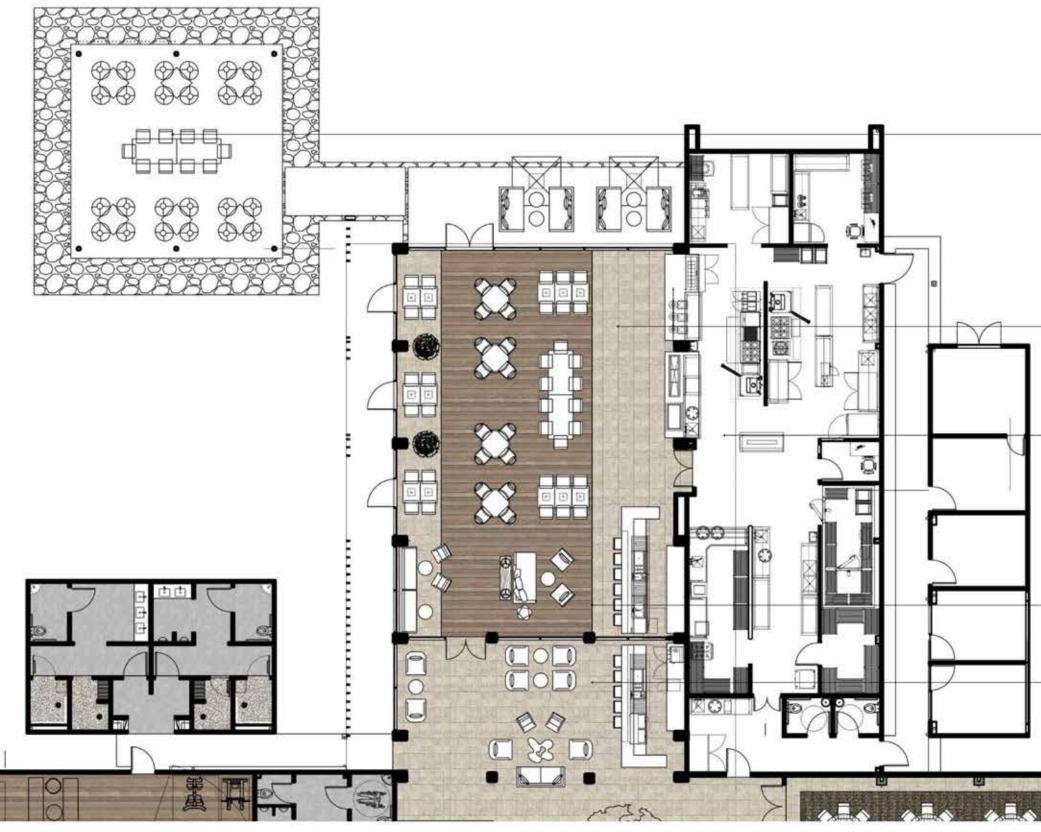

## FOOD & DRINK

### WINING & DINING

SERVING COUNTERS

MAIN KITCHEN

**RESTAURANT BAR** 

COURTYARD BAR