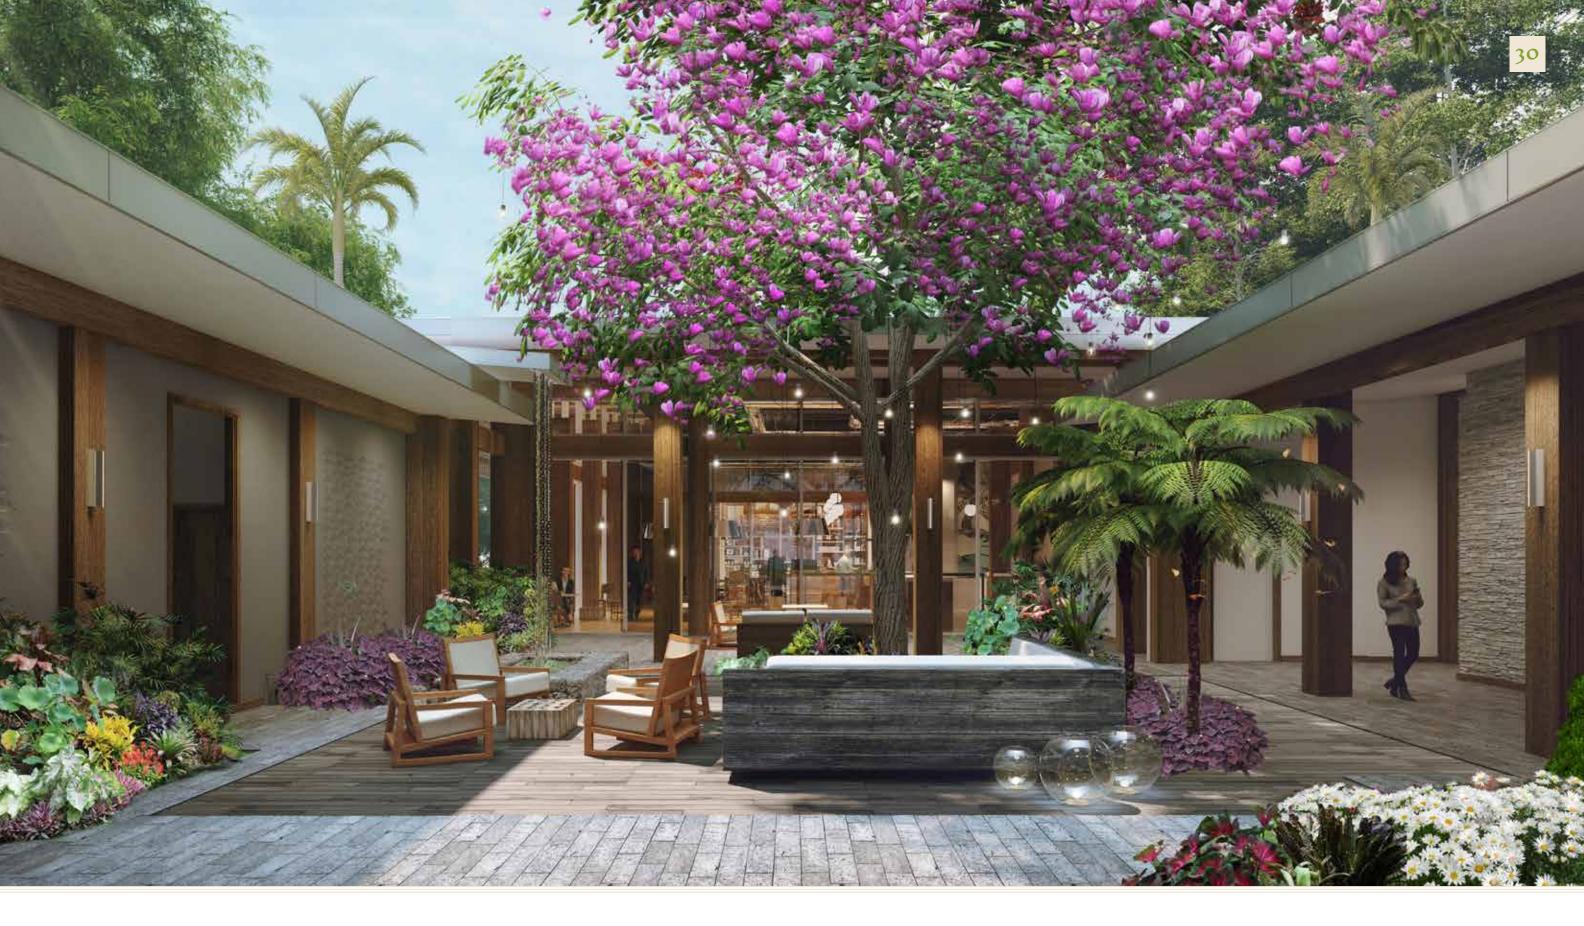

## THE CLUBHOUSE COURTYARD

| - ORNATE BRANCHING SPECIMEN TREE |      |           |        |         |        |
|----------------------------------|------|-----------|--------|---------|--------|
|                                  |      |           |        |         |        |
|                                  |      |           |        |         |        |
|                                  |      |           |        |         |        |
|                                  |      |           |        |         |        |
| IN RAISED PLANTER                | OR   | NATE BRA  | NCHING | SPECIME | N TREE |
| IN NADED I EANTER                | IN F | RAISED PL | ANTER  |         |        |

INTERIOR COURTYARD TERRACE

NORTH SCALE 1:300

MAIN BUILDING BACK ENLARGEMENT