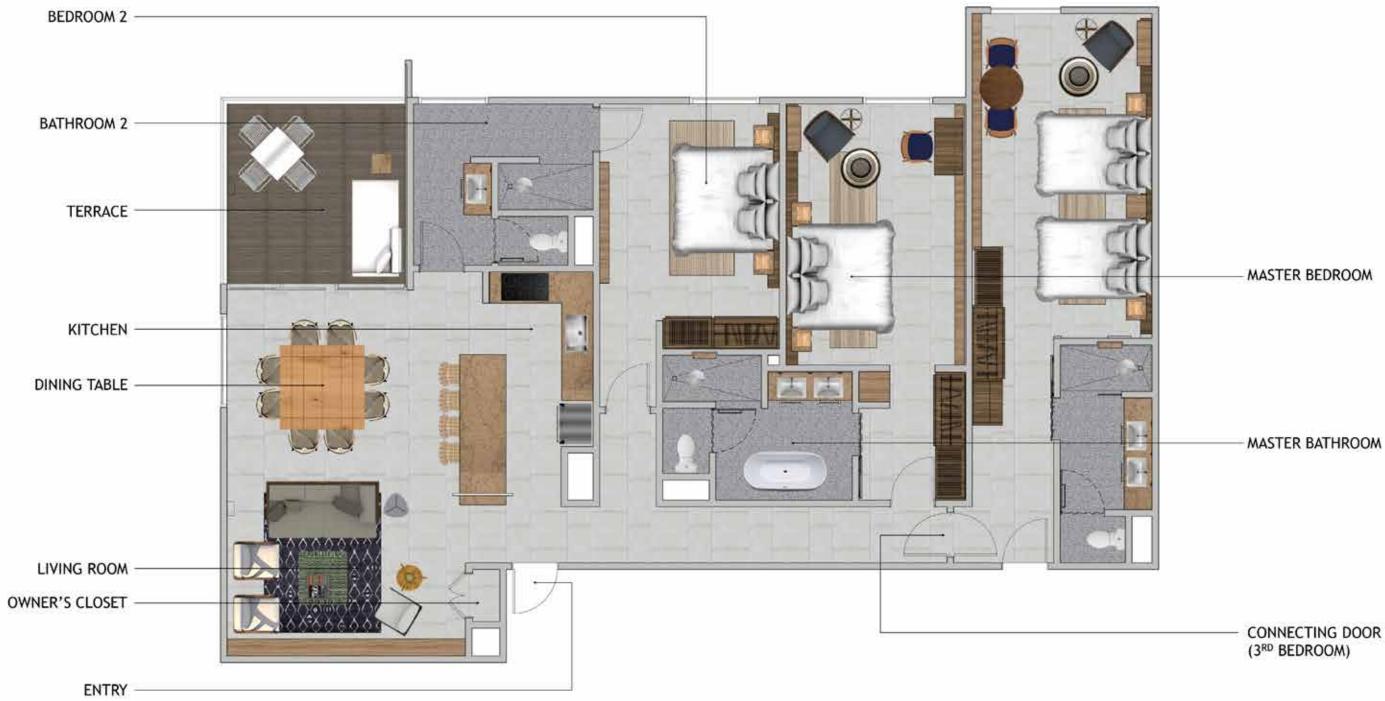

### TERRACE

LIVING ROOM

OWNER'S CLOSET

KITCHEN

ENTRY

**CORNER 2-BEDROOM (WITH LOCK-OFF)** 

FLOOR PLAN - TOTAL UNIT AREA: 1,439 SQ. FT.

#### CONNECTING DOOR TO STUDIO (2<sup>ND</sup> BEDROOM)

ENTRY VESTIBULE

CONNECTING DOOR TO STUDIO

KEY PLAN

## CONNECTING DOOR TO STUDIO (3<sup>RD</sup> BEDROOM)