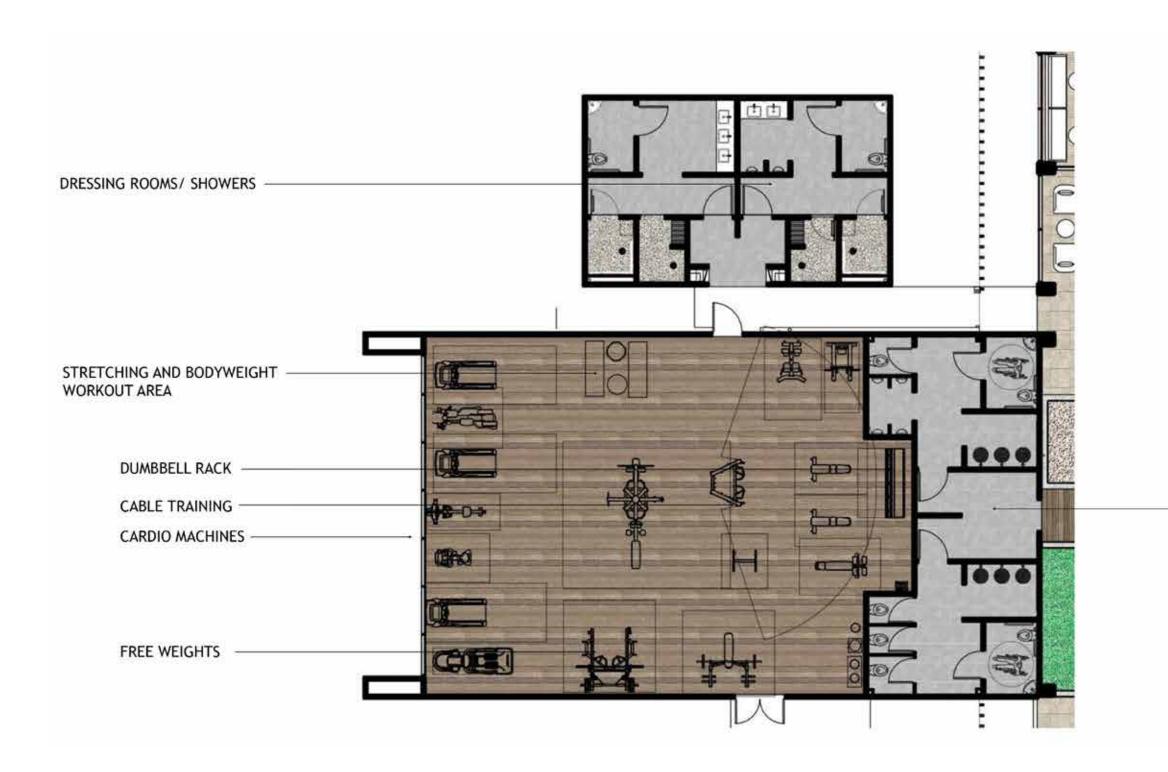

|        |         |        |
|                                  |      |           |        |         |        |
|                                  |      |           |        |         |        |
|                                  |      |           |        |         |        |
| IN RAISED PLANTER                | OR   | NATE BRA  | NCHING | SPECIME | N TREE |
| IN NADED I EANTER                | IN F | RAISED PL | ANTER  |         |        |

INTERIOR COURTYARD TERRACE





















NORTH SCALE 1:300







MAIN BUILDING BACK ENLARGEMENT







## FOOD & DRINK

### WINING & DINING

































SERVING COUNTERS

MAIN KITCHEN

**RESTAURANT BAR** 

COURTYARD BAR







































## JUST FOR THE HEALTH OF IT































#### GUEST RESTROOMS







## YOUR RAINFOREST RESIDENCE











































ENTRY COURT

EVENT LAWN -Events -Croquet Putting -Bocce ball

-Yoga CART PARKING

























# THE POOL

## A TROPICAL OASIS



 $\overline{\phantom{a}}$ 

























































#### LUSH TROPICAL PLANTING FOR PRIVACY











































### THE PERFECT RETREAT





















GARDEN ENLARGEMENT







































56

r Osa Forest Garde

## YOUR RESIDENTIAL COURTYARD





















PETROSPHERE SCULPTURE

COURTYARD MAIN ENTRY

RESIDENTIAL COURTYARD ENLARGEMENT

























### WELCOME HOME



























**CURIO** 

A COLLECTION BY HILTON

BOTANIKA

OSA PENINSUL