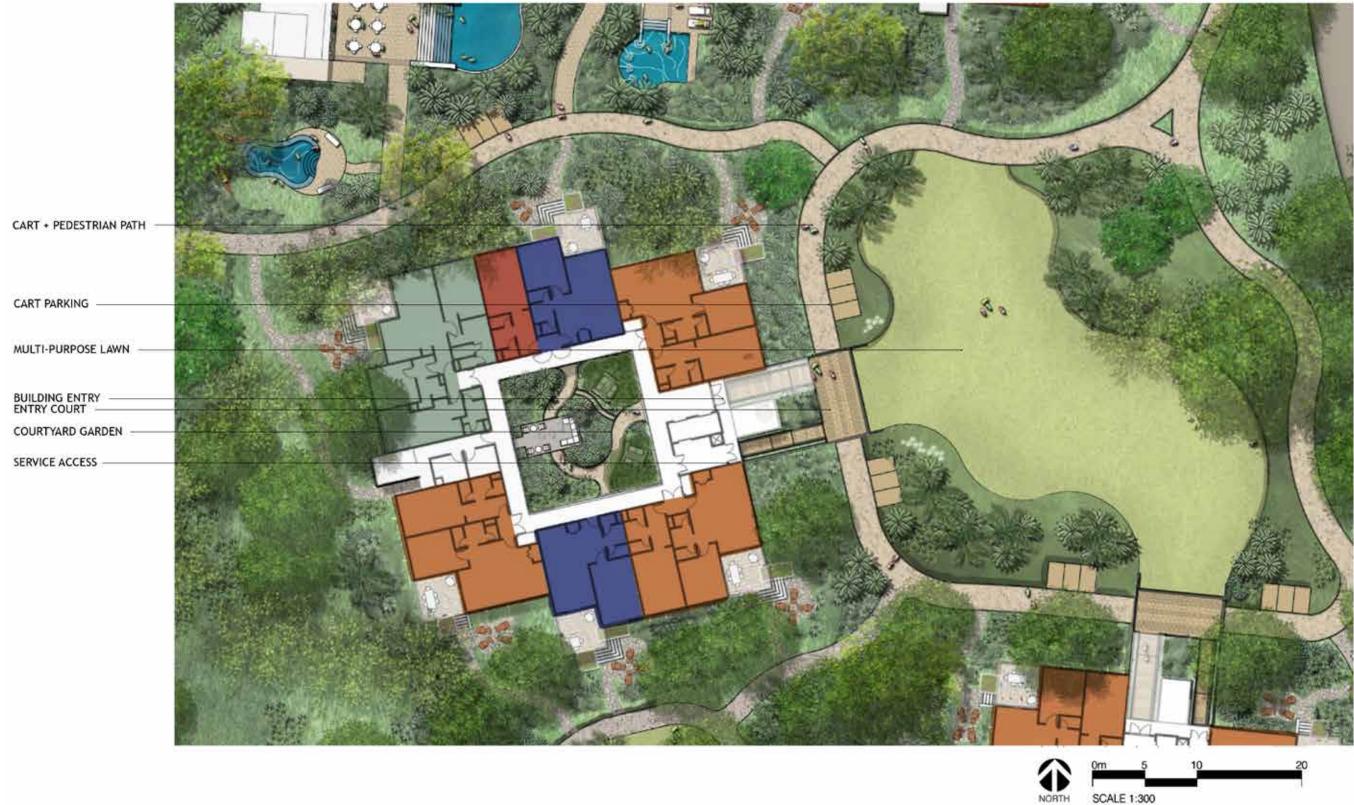

#### The Rainforest Residences 40

- The Pool 45
- Gardens and Park 53
- Residential Courtyard 57
- Your Residence 60
- Your Backyard 81

## YOUR RAINFOREST RESIDENCE

ENTRY COURT

EVENT LAWN -Events -Croquet Putting -Bocce ball

-Yoga CART PARKING