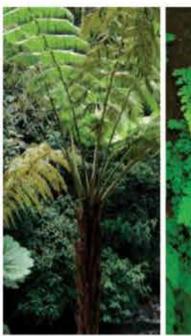

### UNDERSTORY VEGETATION

Croton Croton schiedeanus

Filodendron Philodendron hederaceum

Fern (Tree fern) Cyathea delgadii

Fern Adiantum condinnum

Heliconia Heliconia Irrasa Heliconia

Heliconia Heliconia osaensis