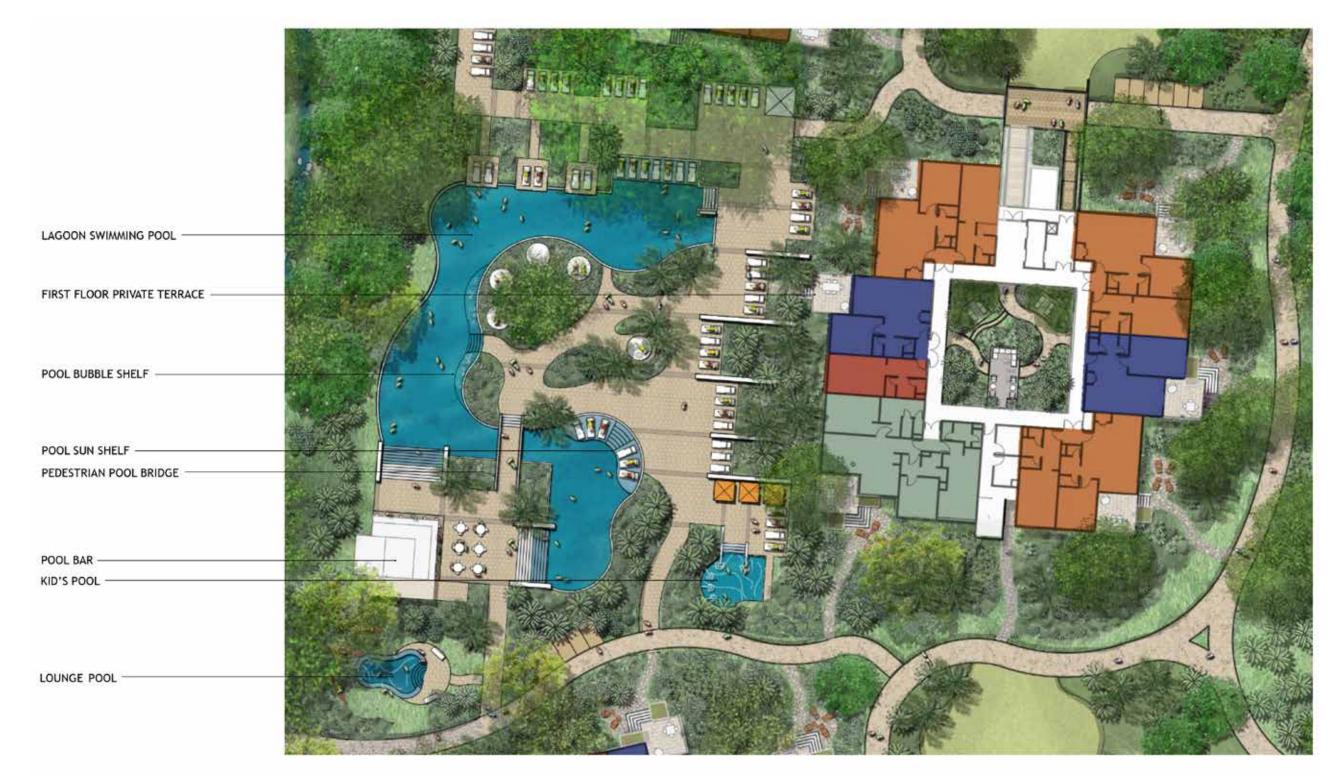

|
| IN RAISED PLANTER                | OR   | NATE BRA  | NCHING | SPECIME | N TREE |
| IN NADED I EANTER                | IN F | RAISED PL | ANTER  |         |        |

INTERIOR COURTYARD TERRACE





















NORTH SCALE 1:300







MAIN BUILDING BACK ENLARGEMENT







## FOOD & DRINK

### WINING & DINING

































SERVING COUNTERS

MAIN KITCHEN

**RESTAURANT BAR** 

COURTYARD BAR







































## JUST FOR THE HEALTH OF IT































#### GUEST RESTROOMS







## YOUR RAINFOREST RESIDENCE











































ENTRY COURT

EVENT LAWN -Events -Croquet Putting -Bocce ball

-Yoga CART PARKING

























# THE POOL

## A TROPICAL OASIS



 $\overline{\phantom{a}}$ 

























































#### LUSH TROPICAL PLANTING FOR PRIVACY











































### THE PERFECT RETREAT





















GARDEN ENLARGEMENT







































56

r Osa Forest Garde

## YOUR RESIDENTIAL COURTYARD





















PETROSPHERE SCULPTURE

COURTYARD MAIN ENTRY

RESIDENTIAL COURTYARD ENLARGEMENT

























### WELCOME HOME



























**CURIO** 

A COLLECTION BY HILTON

BOTANIKA

OSA PENINSULA, COSTA RICA

GARDEN LEVEL FLOOR PLATE





#### 1-BEDROOM RESIDENCE WITH PRIVATE GARDEN AND TERRACE

#### 2-BEDROOM RESIDENCE CORNER WITH PRIVATE GARDEN AND TERRACE

#### GARDEN VILLA WITH PRIVATE GARDEN AND TERRACE















**1-BEDROOM RESIDENCE** 

#### 2-BEDROOM RESIDENCE C