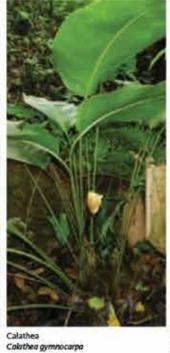

### UNDERSTORY VEGETATION

Croton Croton schiedeanus

Filodendron Philodendron hederaceum

Fern (Tree fern) Cyathea delgadii

Fern Adiantum condinnum

Heliconia Heliconia Irrasa Heliconia

Heliconia Heliconia osaensis