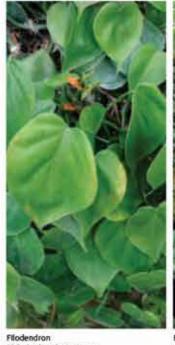

### UNDERSTORY VEGETATION

Croton Croton schiedeanus

Filodendron Philodendron hederaceum

Fern (Tree fern) Cyathea delgadii

Fern Adiantum condinnum

Heliconia Heliconia Irrasa Heliconia

Heliconia Heliconia osaensis