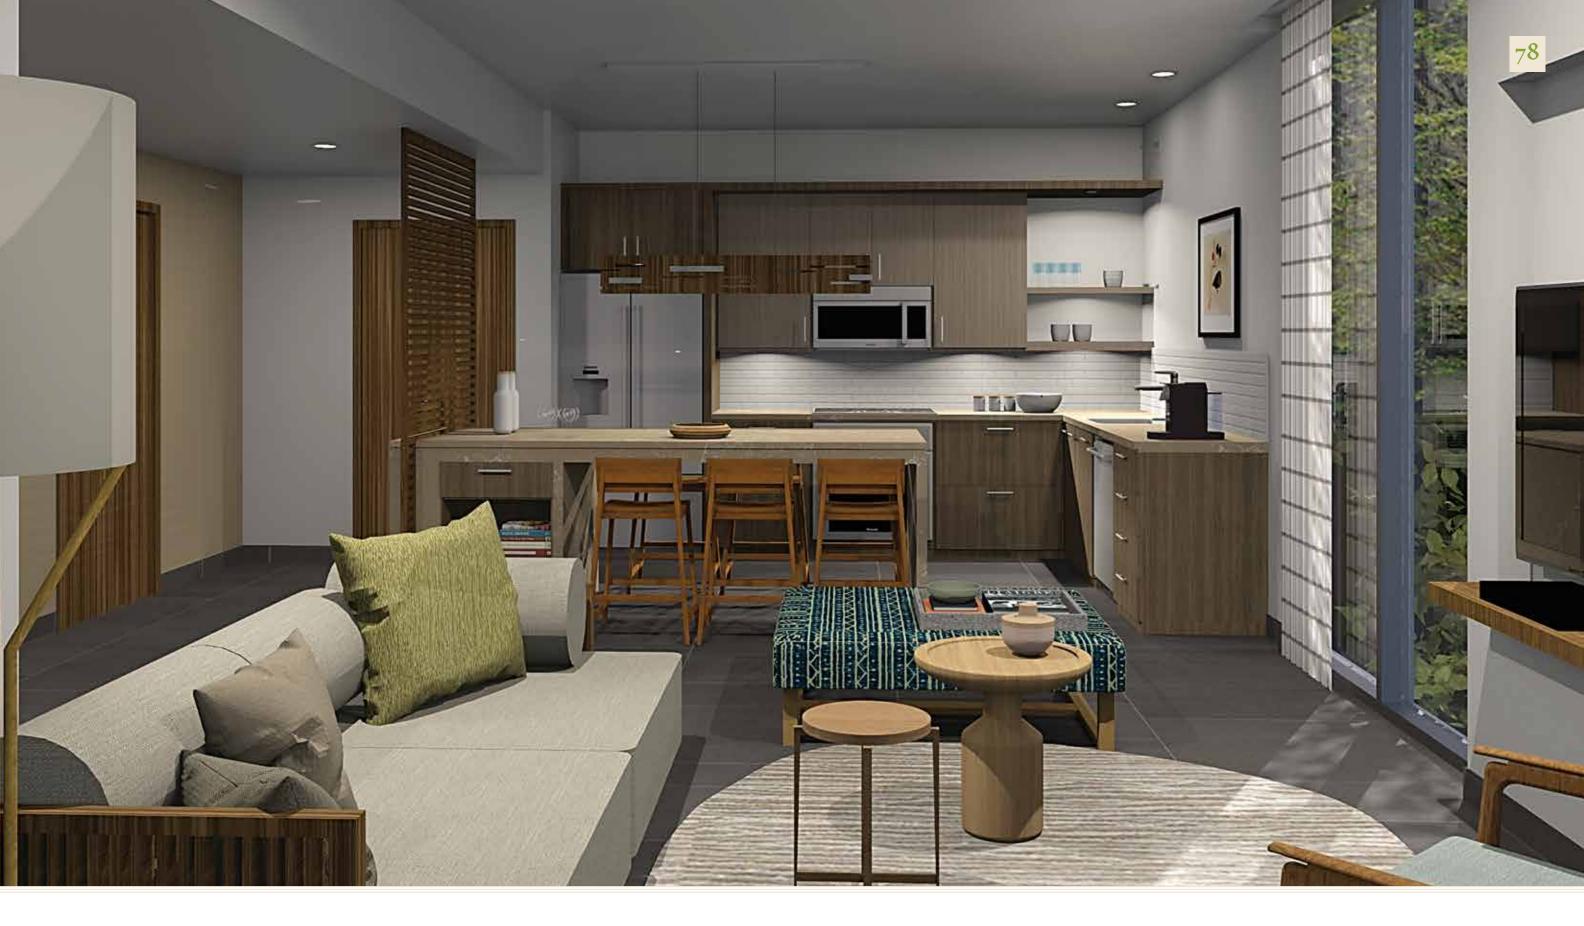

### TERRACE

LIVING ROOM

OWNER'S CLOSET

KITCHEN

ENTRY

**CORNER 2-BEDROOM (WITH LOCK-OFF)** 

FLOOR PLAN - TOTAL UNIT AREA: 1,439 SQ. FT.