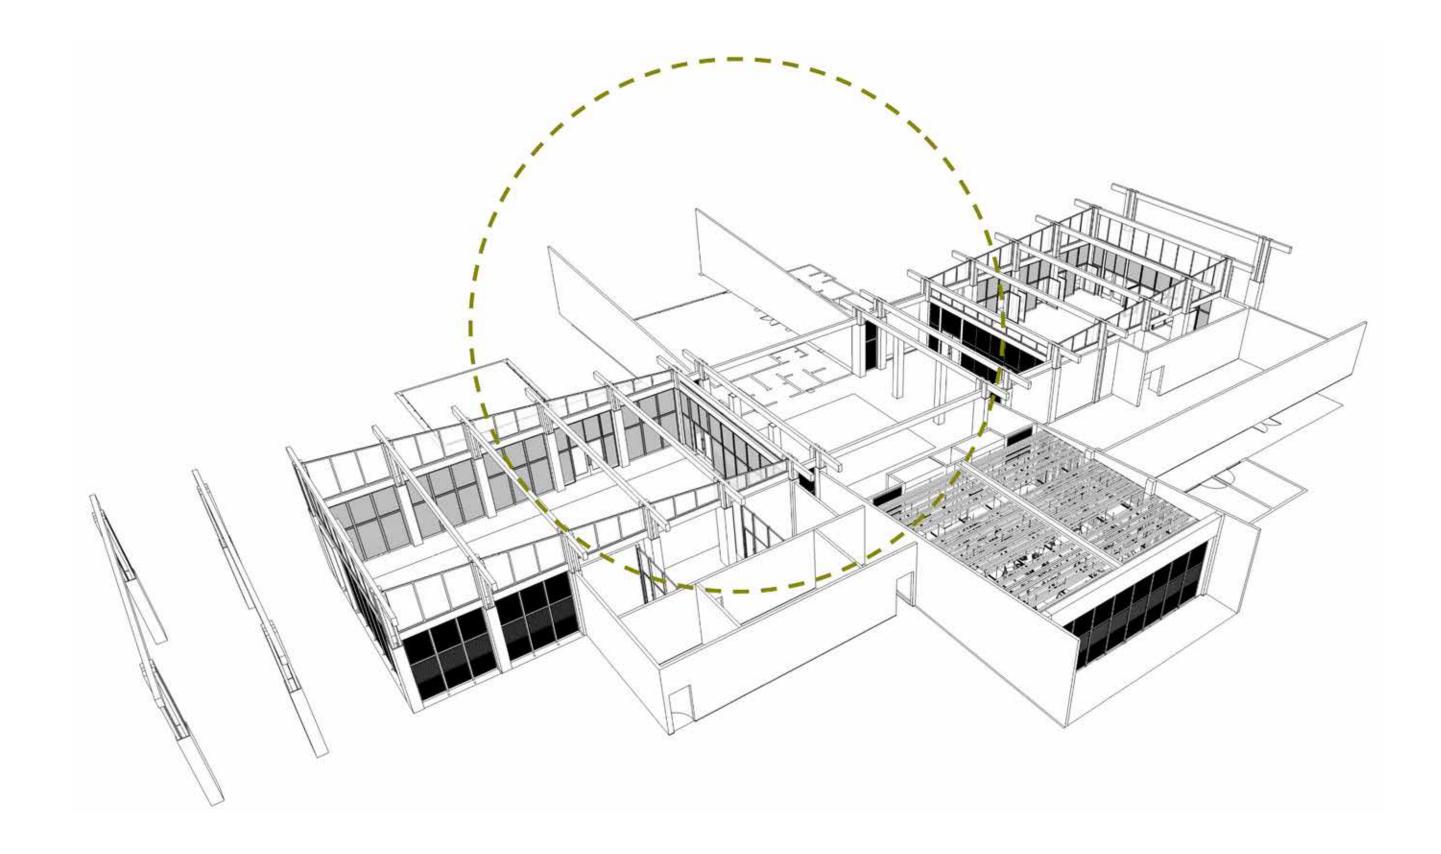

|      |           |        |         |        |
|                                  |      |           |        |         |        |
|                                  |      |           |        |         |        |
|                                  |      |           |        |         |        |
| IN RAISED PLANTER                | OR   | NATE BRA  | NCHING | SPECIME | N TREE |
| IN NADED I EANTER                | IN F | RAISED PL | ANTER  |         |        |

INTERIOR COURTYARD TERRACE





















NORTH SCALE 1:300







MAIN BUILDING BACK ENLARGEMENT







## FOOD & DRINK

### WINING & DINING

































SERVING COUNTERS

MAIN KITCHEN

**RESTAURANT BAR** 

COURTYARD BAR







































## JUST FOR THE HEALTH OF IT































#### GUEST RESTROOMS







## YOUR RAINFOREST RESIDENCE











































ENTRY COURT

EVENT LAWN -Events -Croquet Putting -Bocce ball

-Yoga CART PARKING

























# THE POOL

## A TROPICAL OASIS



 $\overline{\phantom{a}}$ 

























































#### LUSH TROPICAL PLANTING FOR PRIVACY











































### THE PERFECT RETREAT





















GARDEN ENLARGEMENT







































56

r Osa Forest Garde

## YOUR RESIDENTIAL COURTYARD





















PETROSPHERE SCULPTURE

COURTYARD MAIN ENTRY

RESIDENTIAL COURTYARD ENLARGEMENT

























### WELCOME HOME



























**CURIO** 

A COLLECTION BY HILTON

BOTANIKA