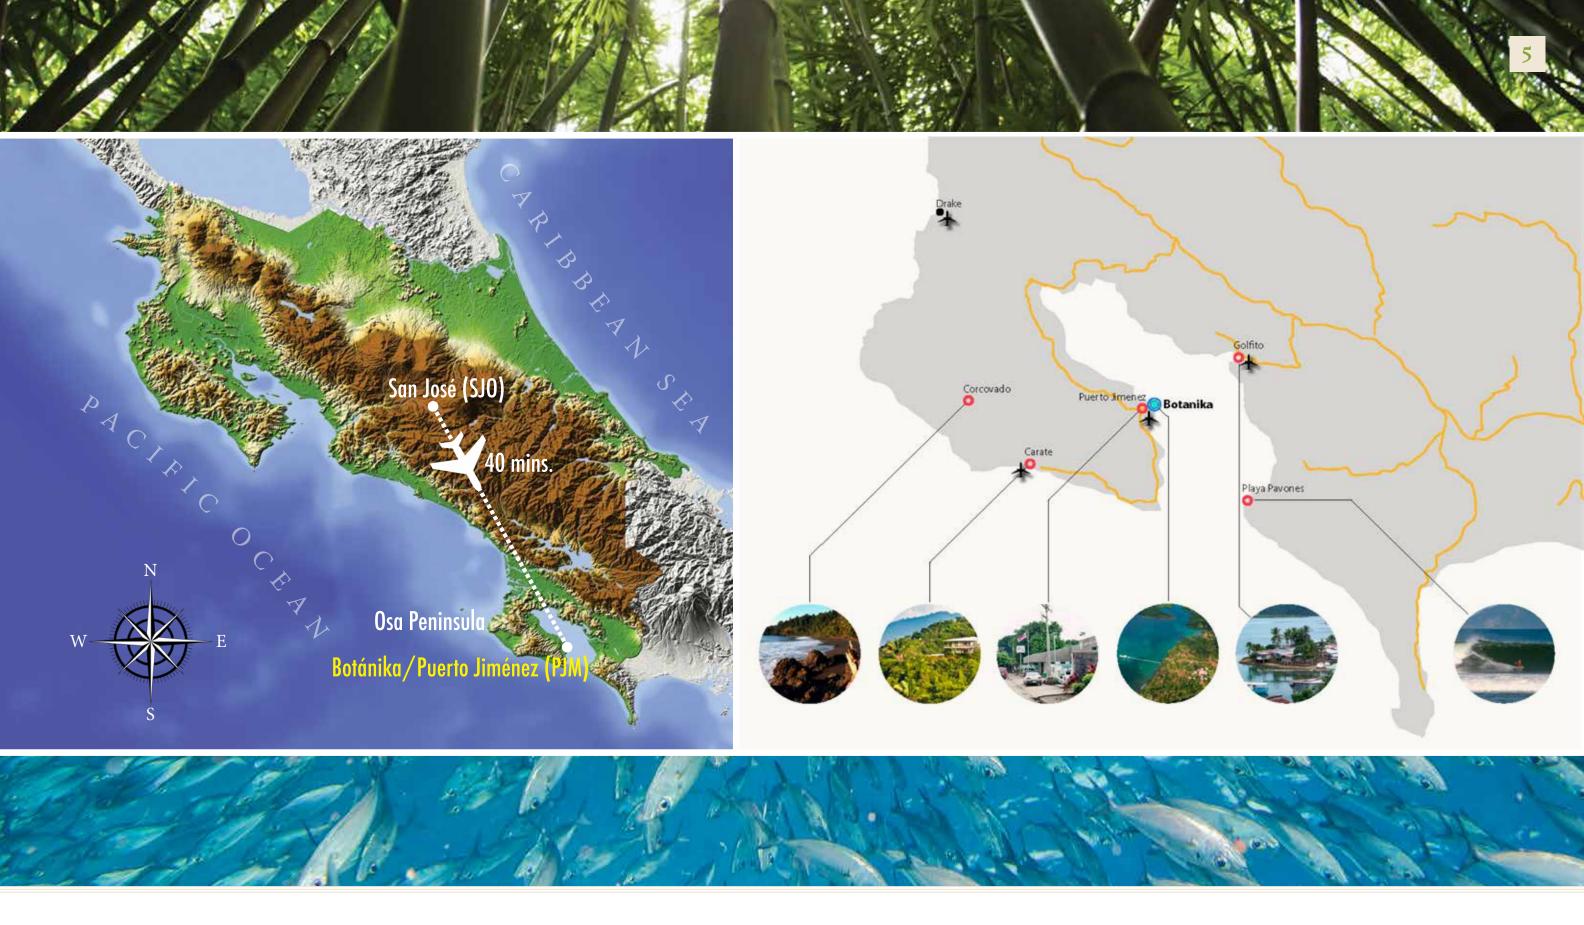

THE SPIRIT OF THE OSA, THE MAGIC OF BOTÁNIKA AND THE LOGIC BEHIND THE BRAND; CURIO – A COLLECTION BY HILTON<sup>™</sup>

## THE SPIRIT OF THE OSA PENINSULA

THE OSA PENINSULA, THE SEDUCTRESS, wild and remote, where majestic trees dominate the land, secretive jaguars roam freely, and spectacular flocks of scarlet macaws survey their kingdom against a pale blue sky.

In this enchanted land, the never ending mental pollution that dominates our lives is quickly replaced by the sounds of a thousand birds and monkeys determined to be heard.

A primeval paradise of deserted beaches and wondrous jungles, punctuated here and there by small, backwater settlements. It is Costa Rica as its most pure and quintessential.