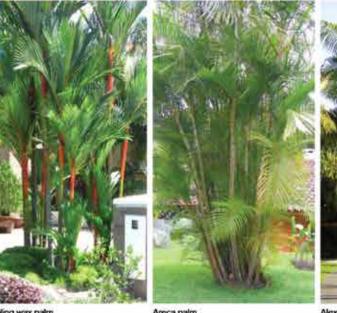

### PALM TREES

Bamboo palm Coconut palm Chamaedorea costaricana Cocos nuclfera Coconut palm Corozo

Welfia georgii

Guagara Cryosophila guagara

### PALMS

Sealing wax palm Cyrtoslachys renda

Areca palm Dypsis lutescens