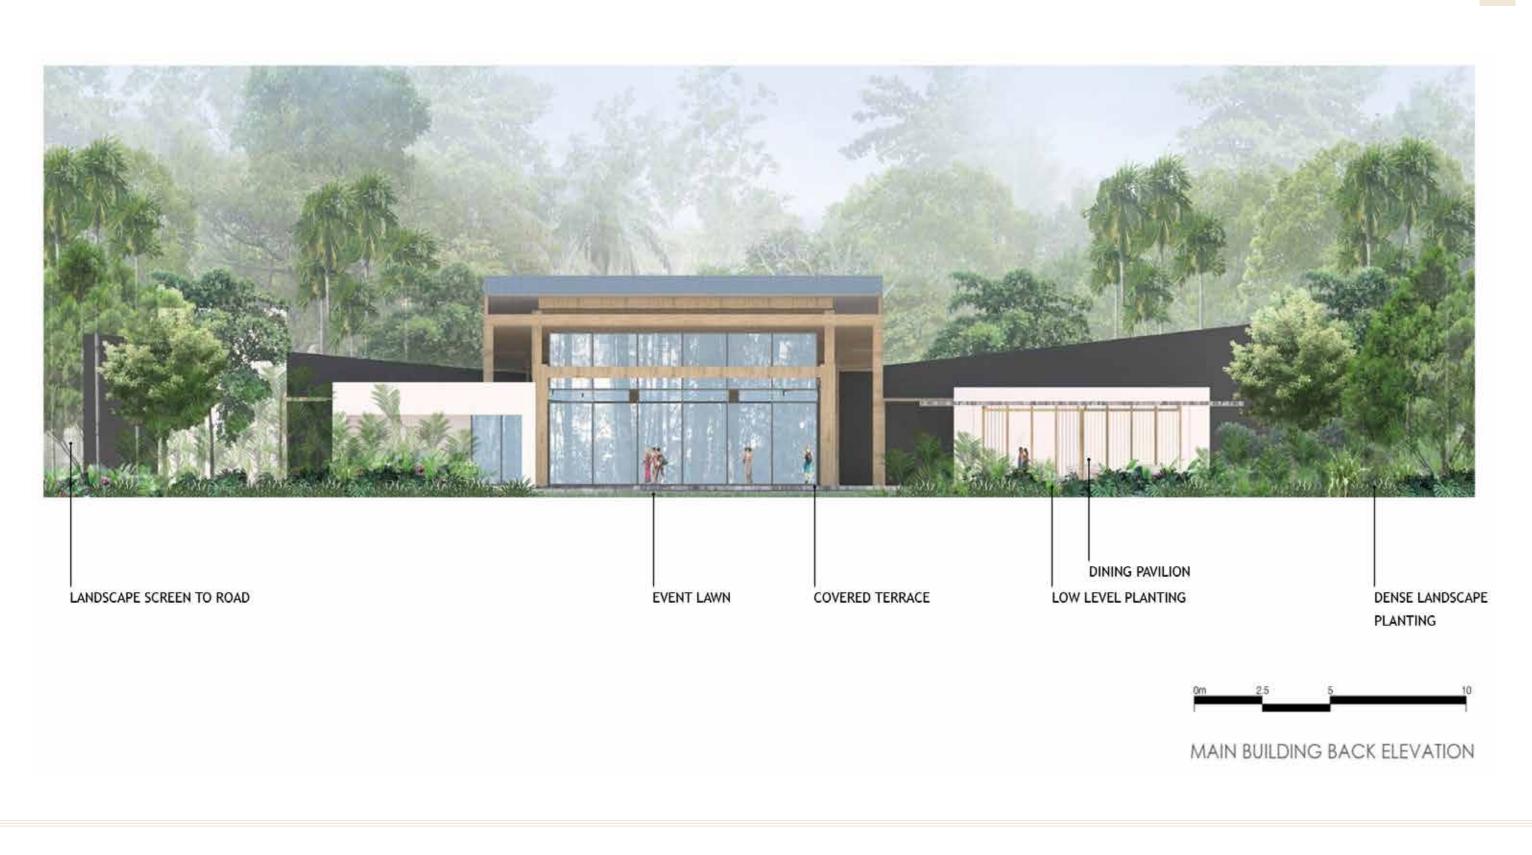

## THE CLUBHOUSE COURTYARD

| - ORNATE BRANCHING SPECIMEN TREE |      |           |        |         |        |
|----------------------------------|------|-----------|--------|---------|--------|
|                                  |      |           |        |         |        |
|                                  |      |           |        |         |        |
|                                  |      |           |        |         |        |
|                                  |      |           |        |         |        |
| IN RAISED PLANTER                | OR   | NATE BRA  | NCHING | SPECIME | N TREE |
| IN NADED I EANTER                | IN F | RAISED PL | ANTER  |         |        |

INTERIOR COURTYARD TERRACE

NORTH SCALE 1:300

MAIN BUILDING BACK ENLARGEMENT