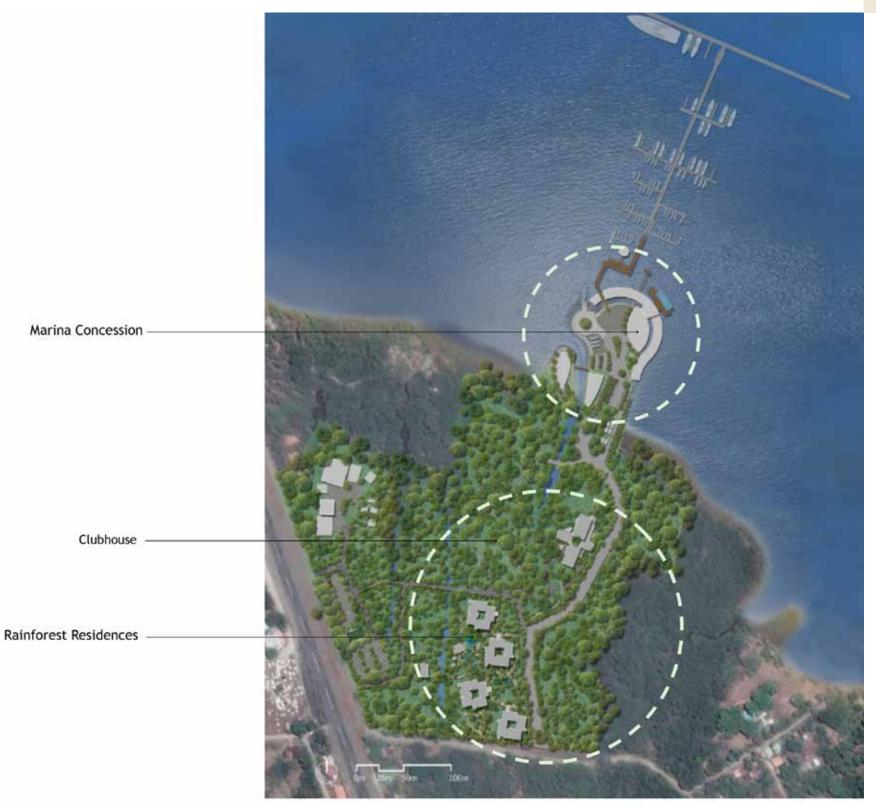

#### BOTÁNIKA OSA PENINSULA, CURIO COLLECTION BY HILTON

- 106 Rainforest Residences
- Clubhouse
- Lobby
- Technology Lounge
- Event and Banquet Facilities
- Restaurant
- Bar
- Fitness Center
- Spa

#### MARINA ENTITLEMENTS

- 150 Slip International Marina
- Marina Village with Retail Shops and Dining Venues
- Marina Hotel
- Spa and Wellness Center
- Two Story Tiki Bar

**SITE PLAN** 

100m