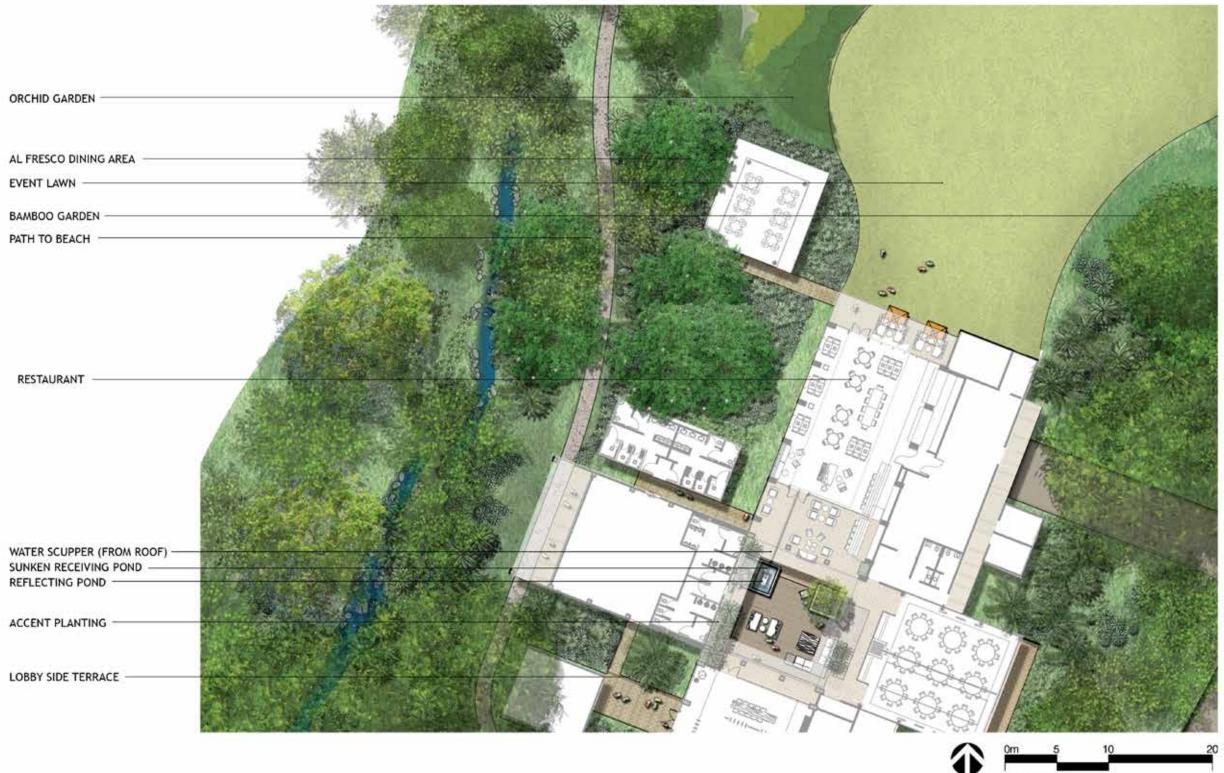

## FOOD & DRINK

### WINING & DINING

SERVING COUNTERS

MAIN KITCHEN

**RESTAURANT BAR** 

COURTYARD BAR

## THE CLUBHOUSE COURTYARD

| - ORNATE BRANCHING SPECIMEN TREE |      |           |        |         |        |
|----------------------------------|------|-----------|--------|---------|--------|
|                                  |      |           |        |         |        |
|                                  |      |           |        |         |        |
|                                  |      |           |        |         |        |
|                                  |      |           |        |         |        |
| IN RAISED PLANTER                | OR   | NATE BRA  | NCHING | SPECIME | N TREE |
| IN NADED I EANTER                | IN F | RAISED PL | ANTER  |         |        |

INTERIOR COURTYARD TERRACE

NORTH SCALE 1:300

MAIN BUILDING BACK ENLARGEMENT