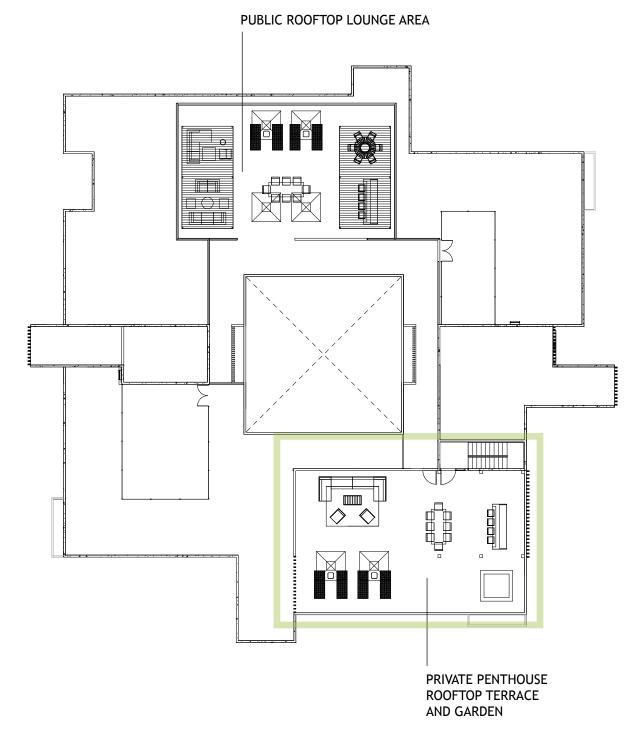

### MASTER BATHROOM

MASTER BEDROOM

73

BOTLANIKA osa peninsula, costa rica

CURIO

A COLLECTION BY HILTON"

PRIVATE PENTHOUSE ROOFTOP TERRACE AND GARDEN (ENLARGED)

**BOTÁNIKA AT NIGHT** 