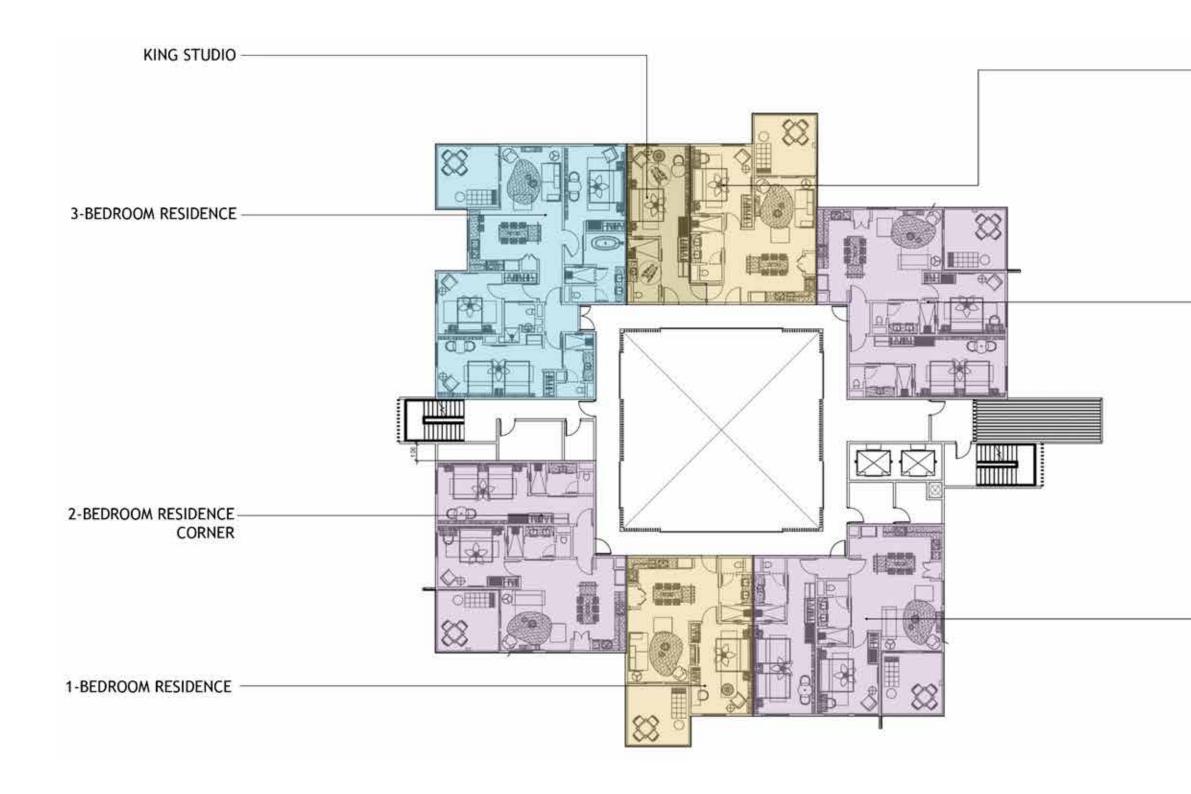

### WELCOME HOME

**CURIO** 

A COLLECTION BY HILTON

BOTANIKA

OSA PENINSULA, COSTA RICA

GARDEN LEVEL FLOOR PLATE

#### 1-BEDROOM RESIDENCE WITH PRIVATE GARDEN AND TERRACE

#### 2-BEDROOM RESIDENCE CORNER WITH PRIVATE GARDEN AND TERRACE

#### GARDEN VILLA WITH PRIVATE GARDEN AND TERRACE

**1-BEDROOM RESIDENCE** 

#### 2-BEDROOM RESIDENCE CORNER

#### 2-BEDROOM RESIDENCE CORNER

CURIO

A COLLECTION BY HILTON

BOYLANIKA osa peninsula, costa rica

**CANOPY LEVEL FLOOR PLATE** LEVEL 4

1-BEDROOM RESIDENCE

2-BEDROOM RESIDENCE CORNER

PENTHOUSE WITH PRIVATE ROOFTOP TERRACE AND GARDEN