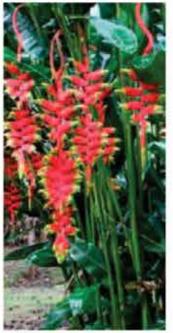

### UNDERSTORY VEGETATION

Croton Croton schiedeanus

Filodendron Philodendron hederaceum

Fern (Tree fern) Cyathea delgadii

Fern Adiantum condinnum

Heliconia Heliconia Irrasa Heliconia

Heliconia Heliconia osaensis

Fern Vittaria lineata

Heliconia Heliconia latispatha

**BOTÁNIKA LANDSCAPE** 

Heliconia marginata

Fern Niphidium crassifolium

Heliconia Heliconia rostrata