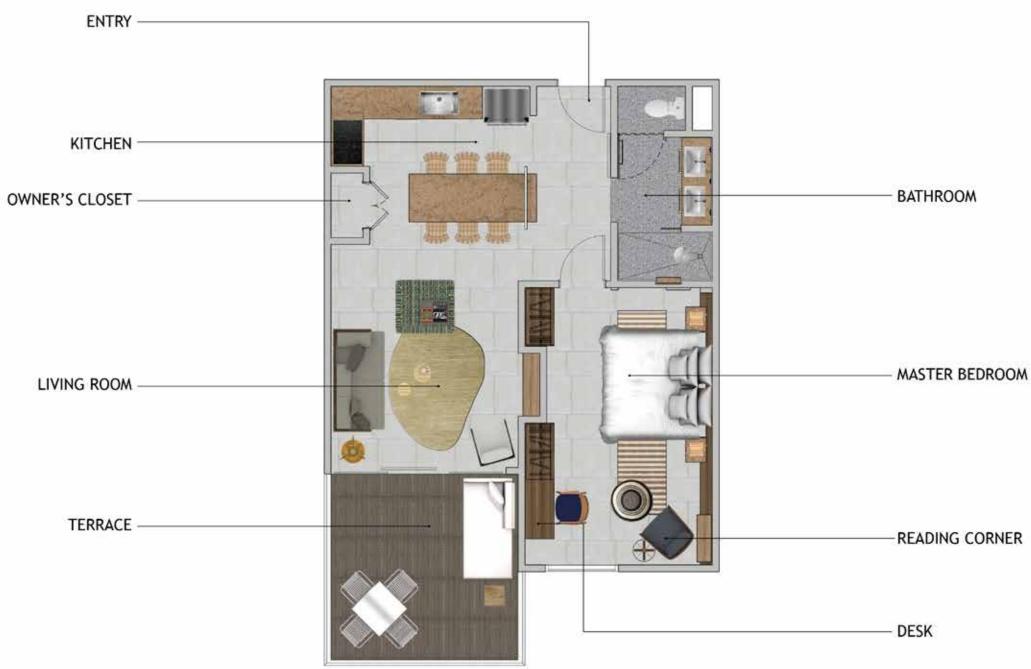

### TERRACE

LIVING ROOM

OWNER'S CLOSET

KITCHEN

ENTRY

**CORNER 2-BEDROOM (WITH LOCK-OFF)** 

FLOOR PLAN - TOTAL UNIT AREA: 1,439 SQ. FT.