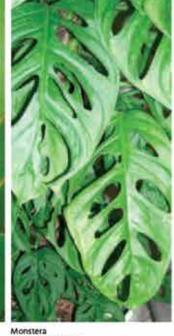

### UNDERSTORY VEGETATION

Heliconia

Heliconia wagneriana

Colocasia esculenta

Sulta Geonoma cuneata

Monstera adansonii

Ipomoea philomega

Pasiflora Passiflora costaricensis