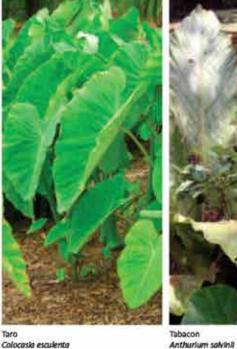

### UNDERSTORY VEGETATION

Heliconia

Heliconia wagneriana

Colocasia esculenta

Sulta Geonoma cuneata

Monstera adansonii

Ipomoea philomega

Pasiflora Passiflora costaricensis