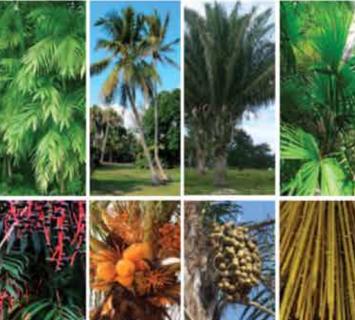

# BOTÁNIKA LANDSCAPE THEME & PLANT SPECIES

### PALM TREES

Bamboo palm Coconut palm Chamaedorea costaricana Cocos nuclfera Coconut palm Corozo

Welfia georgii

Guagara Cryosophila guagara

### PALMS

Sealing wax palm Cyrtoslachys renda

Areca palm Dypsis lutescens

## **BOTÁNIKA LANDSCAPE THEME & PLANT SPECIES**

82

Mountain pejibaye Royal paim Astrocaryum standiayanum Attalea butyrocea

Walking palm Socratea exorrhiza

Raphis palm Rhapis excelsa

Alexander palm Ptychosperma elegans