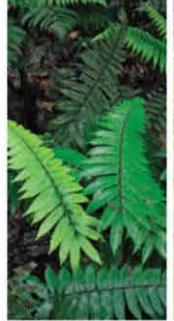

### UNDERSTORY VEGETATION

Croton Croton schiedeanus

Filodendron Philodendron hederaceum

Fern (Tree fern) Cyathea delgadii

Fern Adiantum condinnum

Heliconia Heliconia Irrasa Heliconia

Heliconia Heliconia osaensis

Fern Vittaria lineata

Heliconia Heliconia latispatha

**BOTÁNIKA LANDSCAPE** 

Heliconia marginata

Fern Niphidium crassifolium

Heliconia Heliconia rostrata