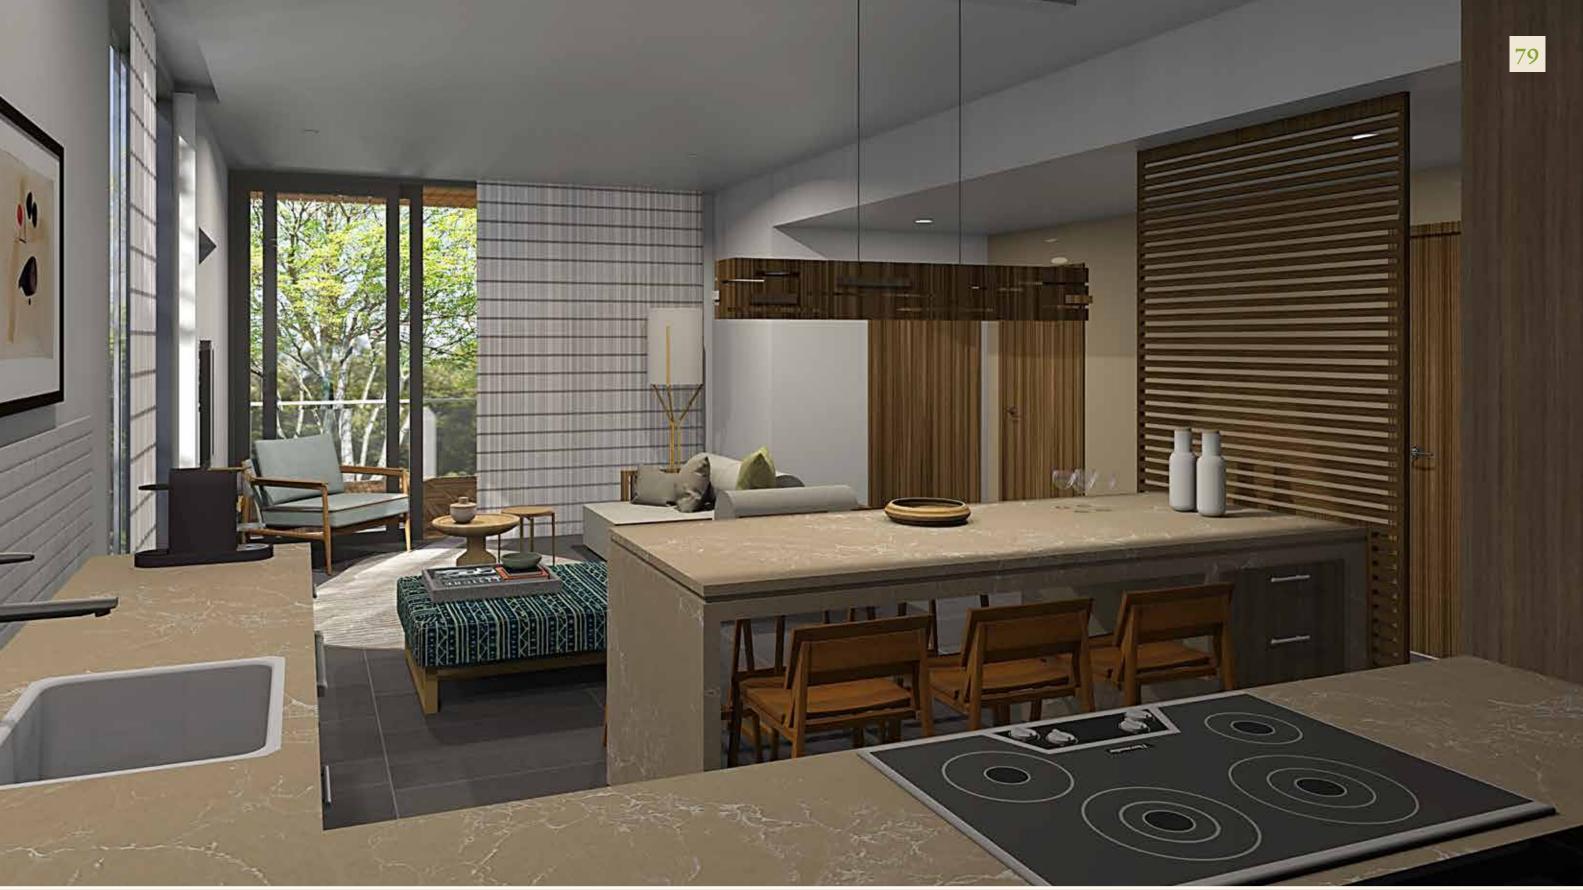

### TERRACE

LIVING ROOM

OWNER'S CLOSET

KITCHEN

ENTRY

**CORNER 2-BEDROOM (WITH LOCK-OFF)** 

FLOOR PLAN - TOTAL UNIT AREA: 1,439 SQ. FT.