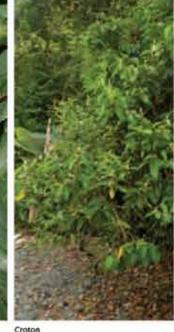

### UNDERSTORY VEGETATION

Croton Croton schiedeanus

Filodendron Philodendron hederaceum

Fern (Tree fern) Cyathea delgadii

Fern Adiantum condinnum

Heliconia Heliconia Irrasa Heliconia

Heliconia Heliconia osaensis