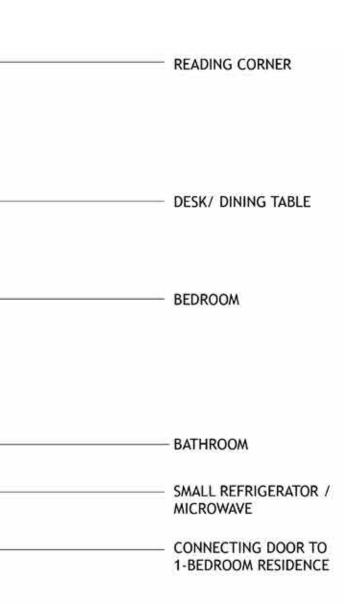

#### CONNECTING DOOR TO STUDIO (2<sup>ND</sup> BEDROOM)

ENTRY VESTIBULE

CONNECTING DOOR TO STUDIO

KEY PLAN

## CONNECTING DOOR TO STUDIO (3<sup>RD</sup> BEDROOM)