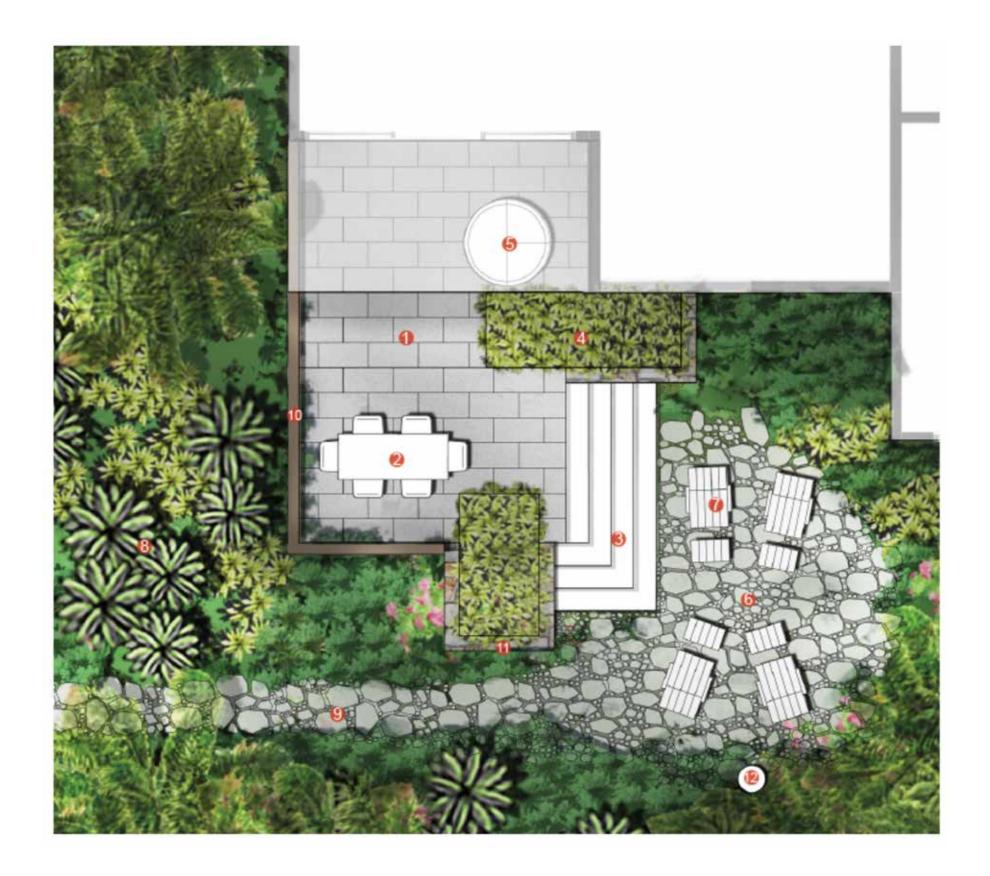

VILLA WITH PRIVATE GARDEN AND TERRACE















**1-BEDROOM RESIDENCE** 

#### 2-BEDROOM RESIDENCE CORNER

#### 2-BEDROOM RESIDENCE CORNER









CURIO

A COLLECTION BY HILTON

BOYLANIKA osa peninsula, costa rica

**CANOPY LEVEL FLOOR PLATE** LEVEL 4



1-BEDROOM RESIDENCE

2-BEDROOM RESIDENCE CORNER

PENTHOUSE WITH PRIVATE ROOFTOP TERRACE AND GARDEN

















65

ENTRY











FLOOR PLAN (TYPE A) - TOTAL UNIT AREA: 956 SQ. FT.

**1-BEDROOM** 















FLOOR PLAN (TYPE B) - TOTAL UNIT AREA: 944 SQ. FT.

**1-BEDROOM** 



### TERRACE

LIVING ROOM

OWNER'S CLOSET

KITCHEN

ENTRY









**CORNER 2-BEDROOM (WITH LOCK-OFF)** 

FLOOR PLAN - TOTAL UNIT AREA: 1,439 SQ. FT.











#### CONNECTING DOOR TO STUDIO (2<sup>ND</sup> BEDROOM)

ENTRY VESTIBULE













































CONNECTING DOOR TO STUDIO







KEY PLAN































## CONNECTING DOOR TO STUDIO (3<sup>RD</sup> BEDROOM)

### MASTER BATHROOM

MASTER BEDROOM

73



BOTLANIKA osa peninsula, costa rica

CURIO

A COLLECTION BY HILTON"



PRIVATE PENTHOUSE ROOFTOP TERRACE AND GARDEN (ENLARGED)



















































































**BOTÁNIKA AT NIGHT** 















# BOTÁNIKA LANDSCAPE THEME & PLANT SPECIES











#### CANOPY TREES

Rubber tree

Castilla tunu



Santamaría

Miconia argentea

Spanish cedar

Cedrela odorata

Trumpet tree Cecropia obtusifolia

### PALM TREES



Bamboo palm Coconut palm Chamaedorea costaricana Cocos nuclfera Coconut palm Corozo

Welfia georgii

Guagara Cryosophila guagara

### P