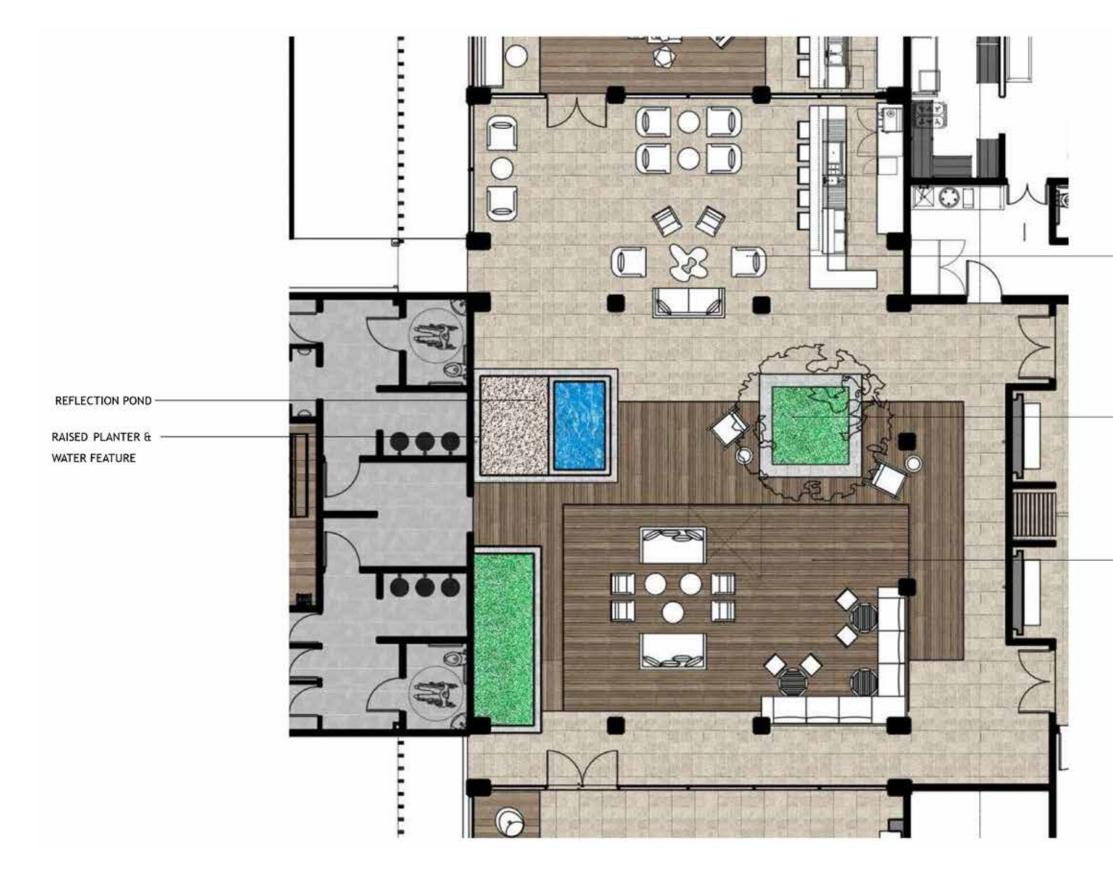

## THE CLUBHOUSE COURTYARD

| - ORNATE BRANCHING SPECIMEN TREE |      |           |        |         |        |
|----------------------------------|------|-----------|--------|---------|--------|
|                                  |      |           |        |         |        |
|                                  |      |           |        |         |        |
|                                  |      |           |        |         |        |
|                                  |      |           |        |         |        |
| IN RAISED PLANTER                | OR   | NATE BRA  | NCHING | SPECIME | N TREE |
| IN NADED I EANTER                | IN F | RAISED PL | ANTER  |         |        |

INTERIOR COURTYARD TERRACE

NORTH SCALE 1:300

MAIN BUILDING BACK ENLARGEMENT