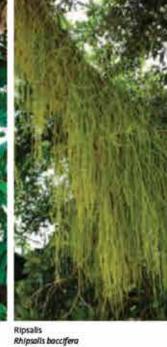

### UNDERSTORY VEGETATION

Croton Croton schiedeanus

Filodendron Philodendron hederaceum

Fern (Tree fern) Cyathea delgadii

Fern Adiantum condinnum

Heliconia Heliconia Irrasa Heliconia

Heliconia Heliconia osaensis