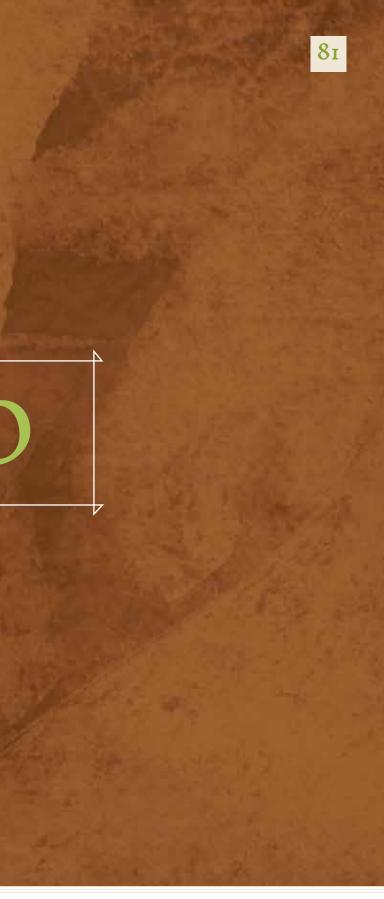

# BOTÁNIKA LANDSCAPE THEME & PLANT SPECIES

#### CANOPY TREES

Rubber tree

Castilla tunu

Santamaría

Miconia argentea

Spanish cedar

Cedrela odorata

Trumpet tree Cecropia obtusifolia