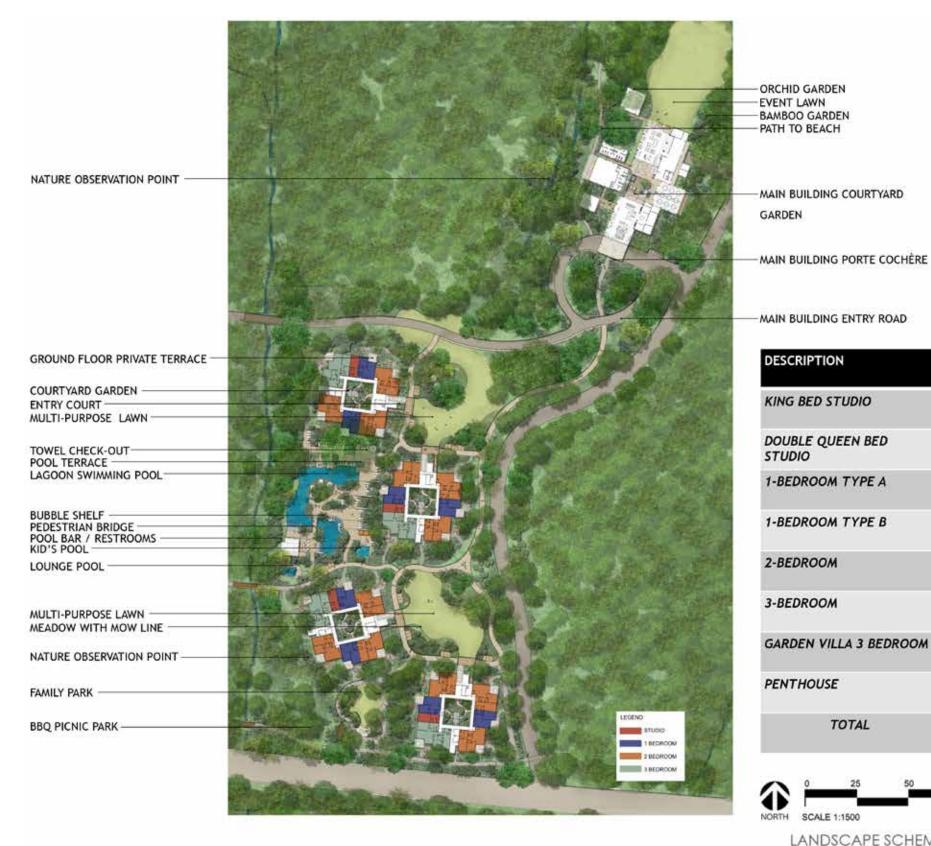

#### LANDSCAPE SCHEMATIC PLAN

|     | TOTAL NUMBER<br>OF RESIDENCES |
|-----|-------------------------------|
|     | 12                            |
|     | 4                             |
|     | 10                            |
|     | 16                            |
|     | 42                            |
|     | 16                            |
| оом | 4                             |
|     | 2                             |
|     | 106                           |
|     |                               |

## YOUR RAINFOREST RESIDENCE

ENTRY COURT

EVENT LAWN -Events -Croquet Putting -Bocce ball

-Yoga CART PARKING