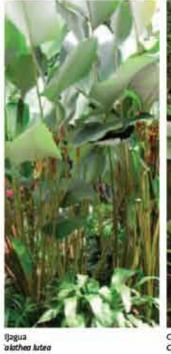

### UNDERSTORY VEGETATION

Croton Croton schiedeanus

Filodendron Philodendron hederaceum

Fern (Tree fern) Cyathea delgadii

Fern Adiantum condinnum

Heliconia Heliconia Irrasa Heliconia

Heliconia Heliconia osaensis

Fern Vittaria lineata

Heliconia Heliconia latispatha

**BOTÁNIKA LANDSCAPE** 

Heliconia marginata

Fern Niphidium crassifolium

Heliconia Heliconia rostrata