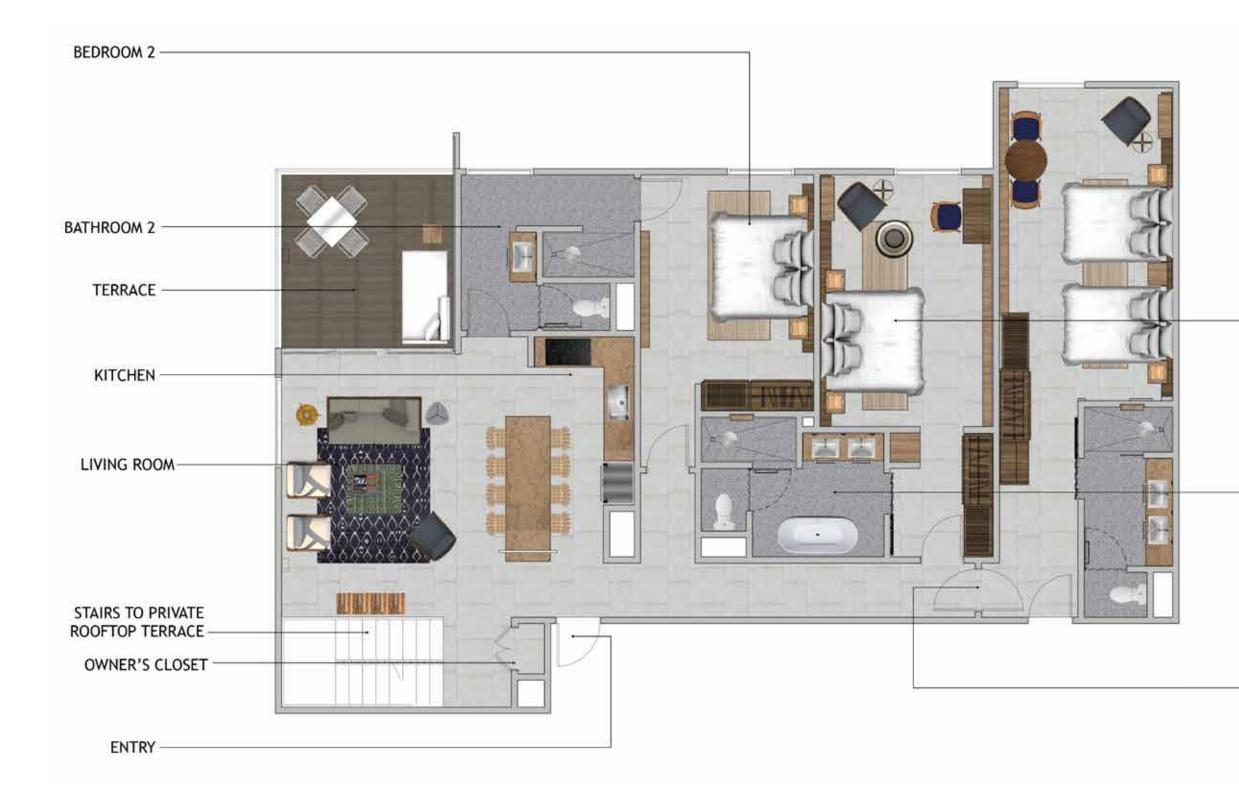

### TERRACE

LIVING ROOM

OWNER'S CLOSET

KITCHEN

ENTRY

**CORNER 2-BEDROOM (WITH LOCK-OFF)** 

FLOOR PLAN - TOTAL UNIT AREA: 1,439 SQ. FT.

#### CONNECTING DOOR TO STUDIO (2<sup>ND</sup> BEDROOM)

ENTRY VESTIBULE

CONNECTING DOOR TO STUDIO

KEY PLAN

## CONNECTING DOOR TO STUDIO (3<sup>RD</sup> BEDROOM)