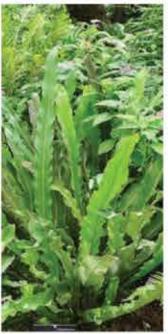

### UNDERSTORY VEGETATION

Croton Croton schiedeanus

Filodendron Philodendron hederaceum

Fern (Tree fern) Cyathea delgadii

Fern Adiantum condinnum

Heliconia Heliconia Irrasa Heliconia

Heliconia Heliconia osaensis