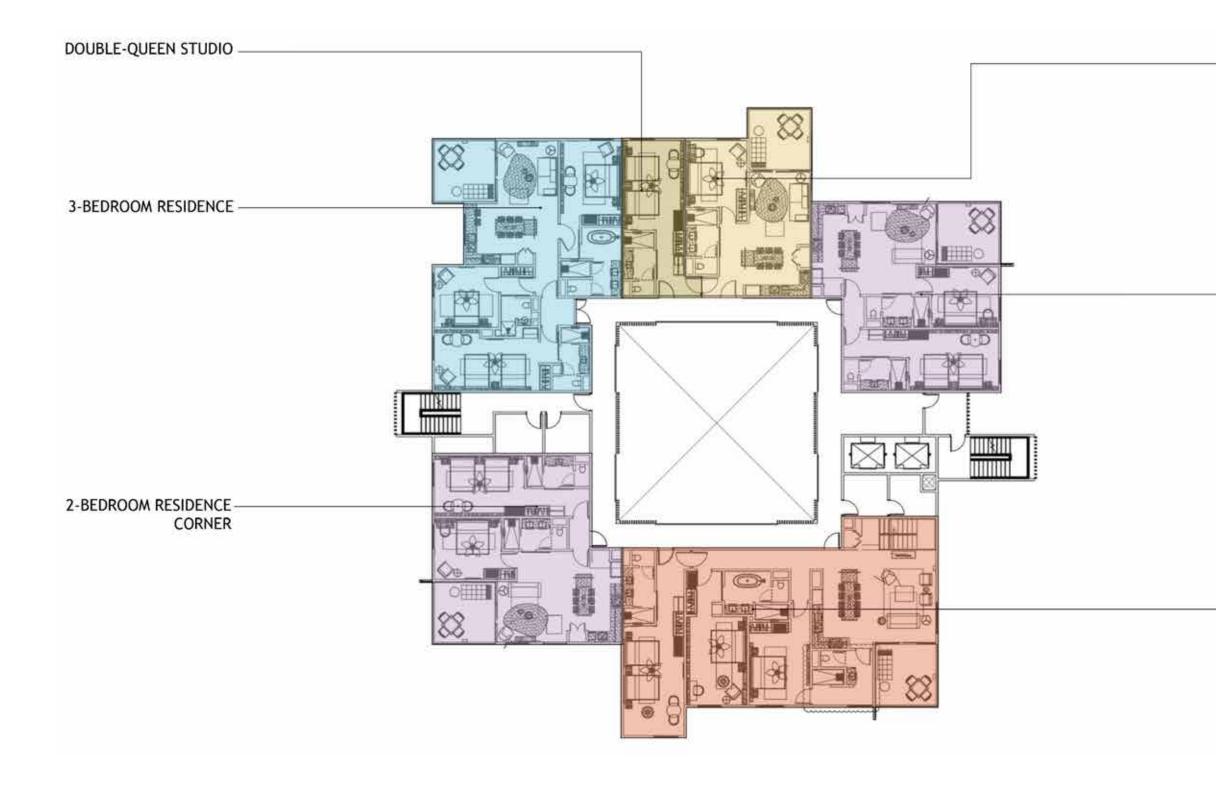

65

ENTRY

FLOOR PLAN (TYPE A) - TOTAL UNIT AREA: 956 SQ. FT.

**1-BEDROOM** 

FLOOR PLAN (TYPE B) - TOTAL UNIT AREA: 944 SQ. FT.

**1-BEDROOM** 

#### CONNECTING DOOR TO STUDIO (2<sup>ND</sup> BEDROOM)

ENTRY VESTIBULE

CONNECTING DOOR TO STUDIO

KEY PLAN

## CONNECTING DOOR TO STUDIO (3<sup>RD</sup> BEDROOM)