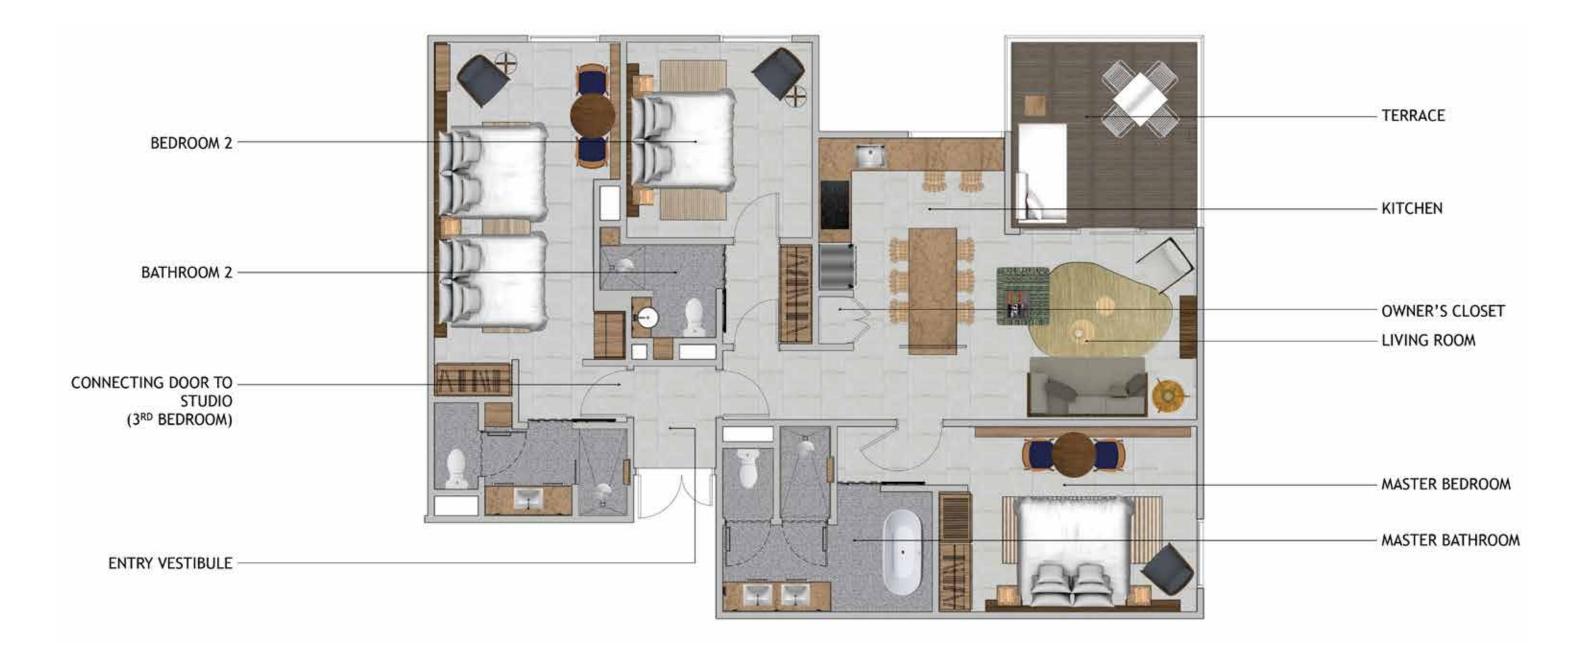

#### CONNECTING DOOR TO STUDIO (2<sup>ND</sup> BEDROOM)

ENTRY VESTIBULE

CONNECTING DOOR TO STUDIO

KEY PLAN

## CONNECTING DOOR TO STUDIO (3<sup>RD</sup> BEDROOM)