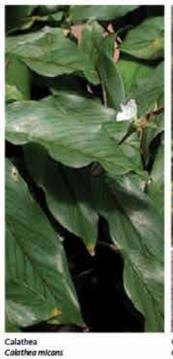

### UNDERSTORY VEGETATION

Croton Croton schiedeanus

Filodendron Philodendron hederaceum

Fern (Tree fern) Cyathea delgadii

Fern Adiantum condinnum

Heliconia Heliconia Irrasa Heliconia

Heliconia Heliconia osaensis