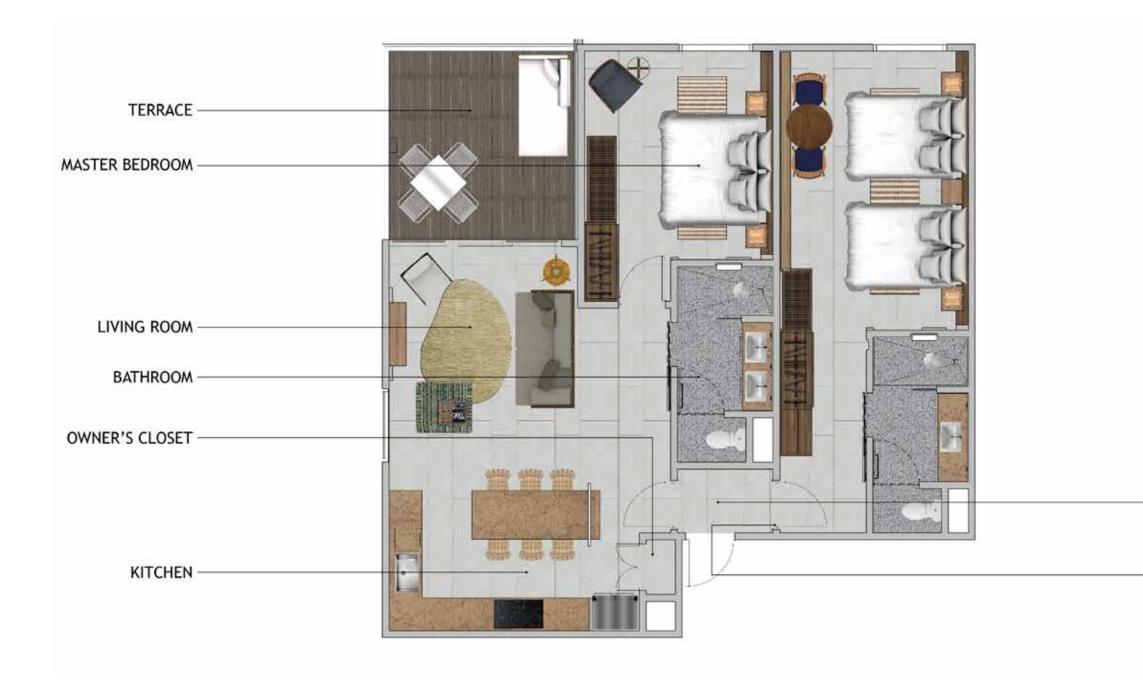

### TERRACE

LIVING ROOM

OWNER'S CLOSET

KITCHEN

ENTRY

**CORNER 2-BEDROOM (WITH LOCK-OFF)** 

FLOOR PLAN - TOTAL UNIT AREA: 1,439 SQ. FT.