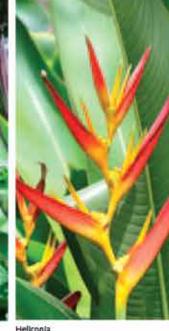

### UNDERSTORY VEGETATION

Croton Croton schiedeanus

Filodendron Philodendron hederaceum

Fern (Tree fern) Cyathea delgadii

Fern Adiantum condinnum

Heliconia Heliconia Irrasa Heliconia

Heliconia Heliconia osaensis