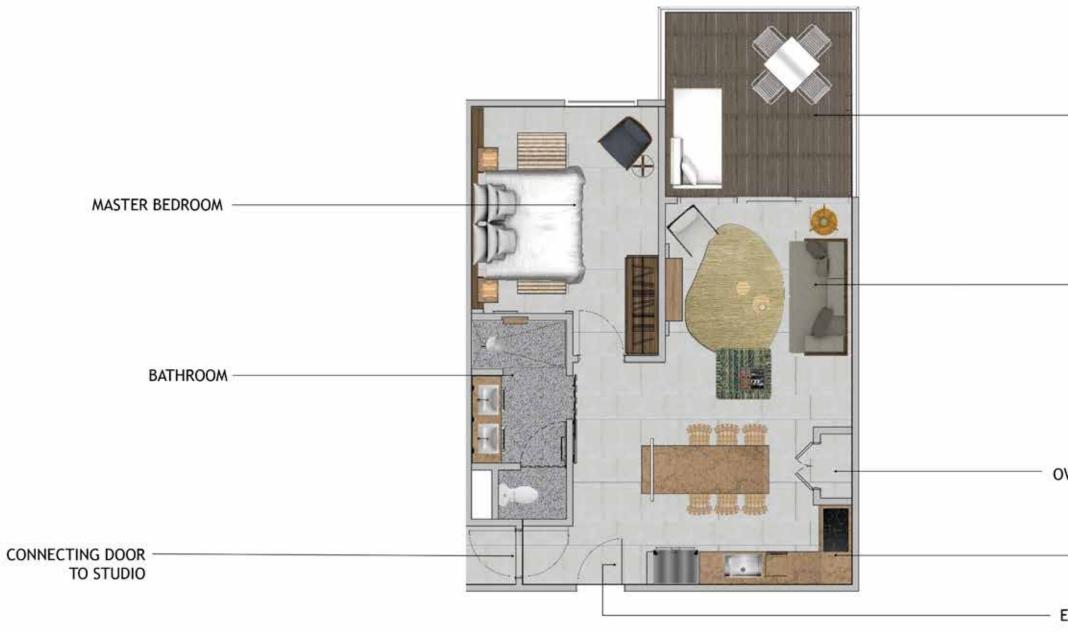

### TERRACE

LIVING ROOM

OWNER'S CLOSET

KITCHEN

ENTRY

**CORNER 2-BEDROOM (WITH LOCK-OFF)** 

FLOOR PLAN - TOTAL UNIT AREA: 1,439 SQ. FT.

#### CONNECTING DOOR TO STUDIO (2<sup>ND</sup> BEDROOM)

ENTRY VESTIBULE

CONNECTING DOOR TO STUDIO

KEY PLAN