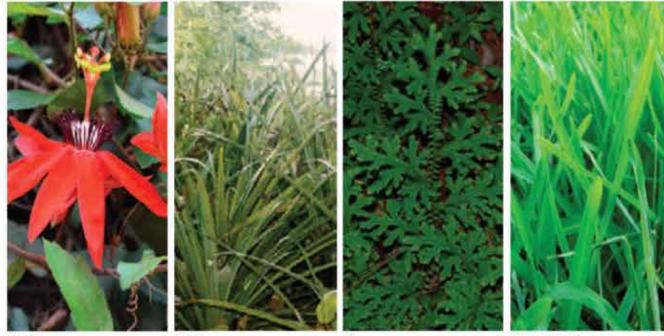

### UNDERSTORY VEGETATION

Heliconia

Heliconia wagneriana

Colocasia esculenta

Sulta Geonoma cuneata

Monstera adansonii

Ipomoea philomega

Pasiflora Passiflora costaricensis

Pasiflora Passiflora foetida

Geofilia Geophylia cordifolia

84

Zamla Zamia fairchildiana

Pasiflora Passiflora oerstedii

### UNDERSTORY VEGETATION

St. Augustine grass Stenotophrum secundatum

Variety of edible herbs and plants

Wedella Wedelia trilobata

Piñuela Bromelia pinguin

BOYLANIKA osa peninsula, costa rica CURIO A COLLECTION BY HILTON"