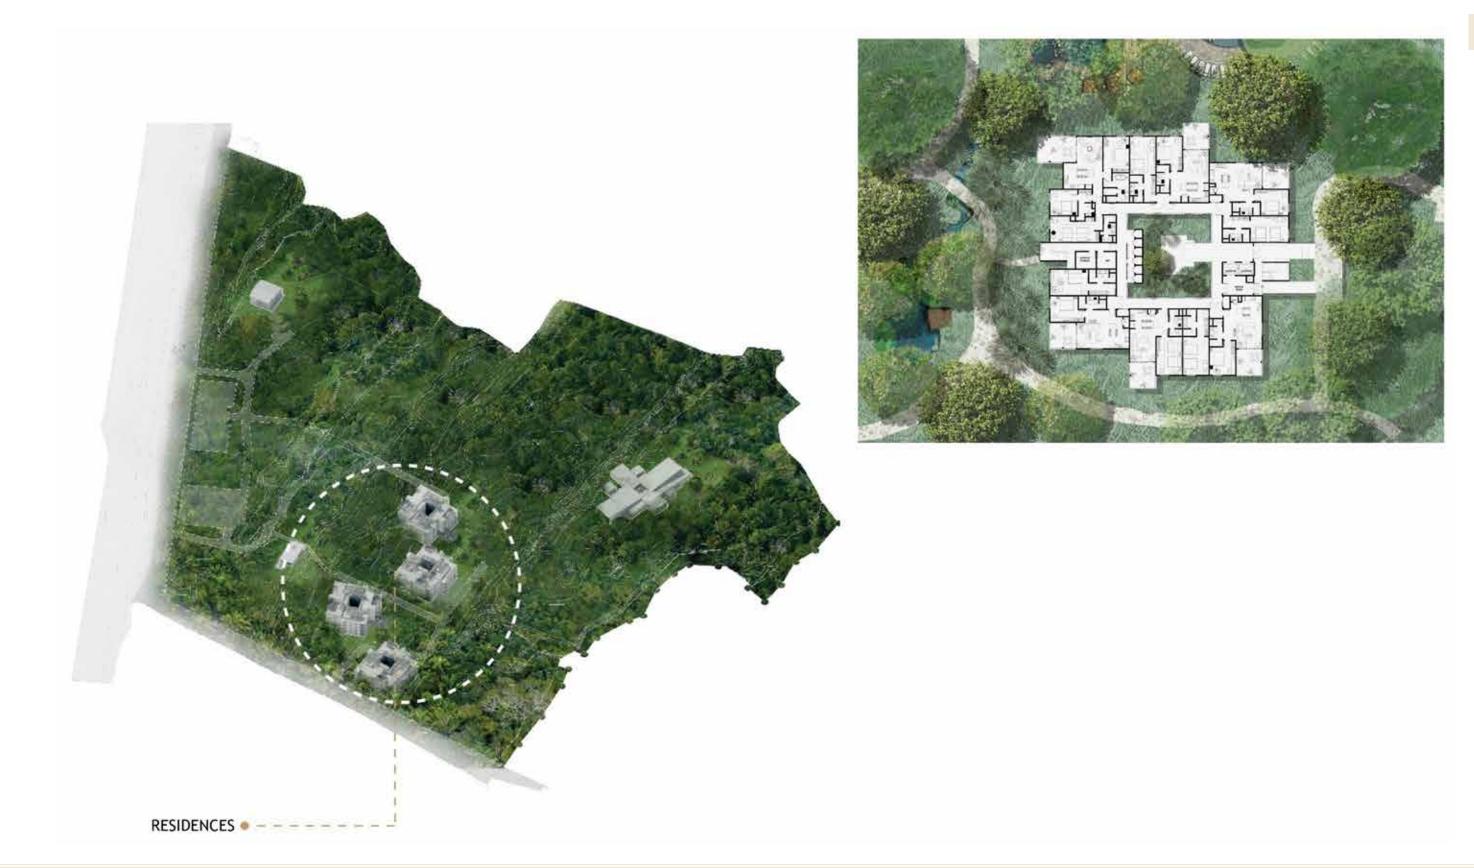

#### The Rainforest Residences 40

- The Pool 45
- Gardens and Park 53
- Residential Courtyard 57
- Your Residence 60
- Your Backyard 81

#### BOTÁNIKA OSA PENINSULA, CURIO COLLECTION BY HILTON

- 106 Rainforest Residences
- Clubhouse
- Lobby
- Technology Lounge
- Event and Banquet Facilities
- Restaurant
- Bar
- Fitness Center
- Spa