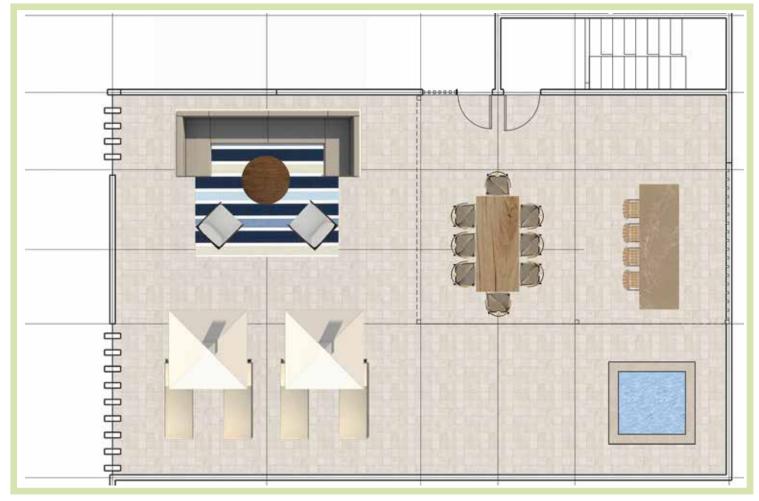

### MASTER BATHROOM

MASTER BEDROOM

73

BOTLANIKA osa peninsula, costa rica

CURIO

A COLLECTION BY HILTON"

PRIVATE PENTHOUSE ROOFTOP TERRACE AND GARDEN (ENLARGED)

**BOTÁNIKA AT NIGHT** 